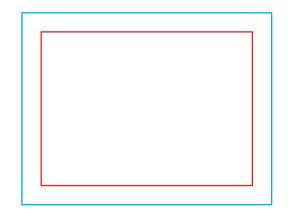

Download and work on the graphic design template on the next page of this PDF. If there is more than one, prepare the projects in separate files.

Q Guideline:

Print area

Protection area

(place here elements that you not want to be cut, such as logos or text). Remember to remove all lines from the project.