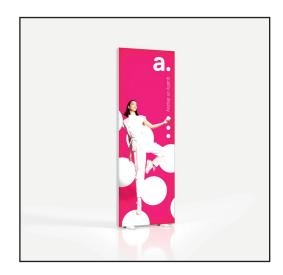

## **Front** 900 x 2545 [mm]

adFrame Smart 85x250 Double-sided print

## **Back**900 x 2545 [mm]

adFrame Smart 85x250 Double-sided print