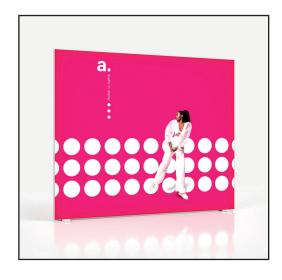

## adframe SMART 300X250

(DPI) Resolution: 120 ppi - 1:1 scale

( File format: PDF

Color: CMYK - Coated FOGRA39

- flattened file (no layers)

- no print marks

- no overprint attribute
- no bleeds
- do not change the size of the template
- convert fonts to curves
- suggested black color parameters for backlighting: C40 M40 Y20 K100



Download and work on the graphic design template on the next page of this PDF. If there is more than one, prepare the projects in separate files.

Q Guideline:

Print area

Protection area

(place here elements that you not want to be cut, such as logos or text). Remember to remove all lines from the project.





## Front

3100 x 2545 [mm]

adFrame Smart 300x250 Double-sided print

## 

3100 x 2545 [mm]

adFrame Smart 300x250 Double-sided print