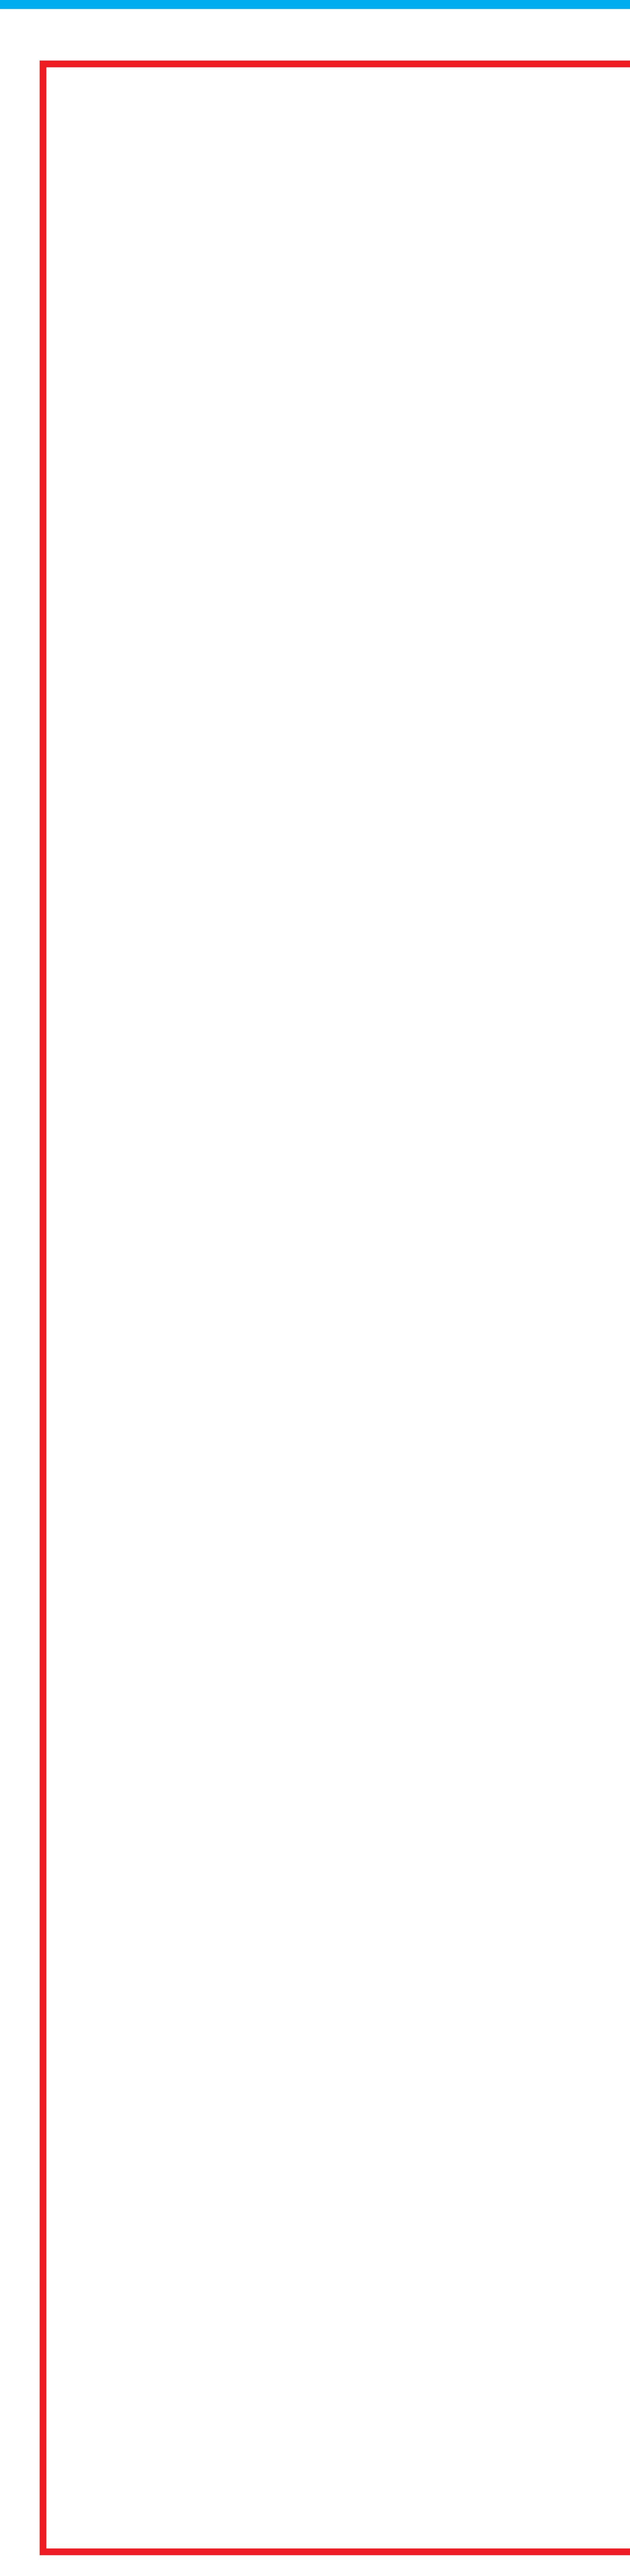

### Print area

Protection area

(place here elements that you not want to be cut, such as logos or text). Remember to remove all lines from the project.

а

# **Front** 2070 x 2050 [mm]

adFrame Smart 200x200 One-sided print