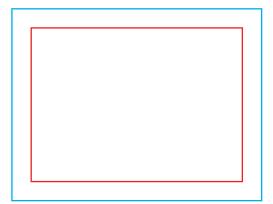

### Print area

Protection area

(place here elements that you not want to be cut, such as logos or text). Remember to remove all lines from the project.

а