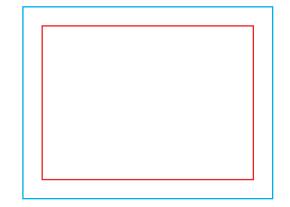

Q Guideline:

Print area

Protection area

(place here elements that you not want to be cut, such as logos or text). Remember to remove all lines from the project.