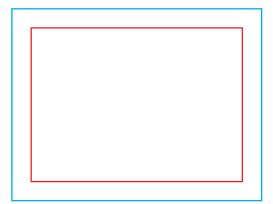

## adFRAME SMART 100X250

(DPI) Resolution: 120 ppi - 1 :1 scale

File format: PDF

- Color: CMYK Coated FOGRA39
- 🐵 flattened file (no layers)
  - no print marks
  - no overprint attribute
  - no bleeds
  - do not change the size of the template
  - convert fonts to curves
  - suggested black color parameters for backlighting: C40 M40 Y20 K100
  - Remove the red and blue lines before saving the files. Leaving the line on will result in it being printed as a design element! In order to properly display the advertisement, all important elements should be inside the protective area marked with red line. Background and graphics must fill the entire printable area marked with blue line. If there is no fill between the red and blue lines, a white frame will appear on the printout.
  - Download and work on the graphic design template on the next page of this PDF. If there is more than one, prepare the projects in separate files.

## Print area

Protection area

(place here elements that you not want to be cut, such as logos or text). Remember to remove all lines from the project.