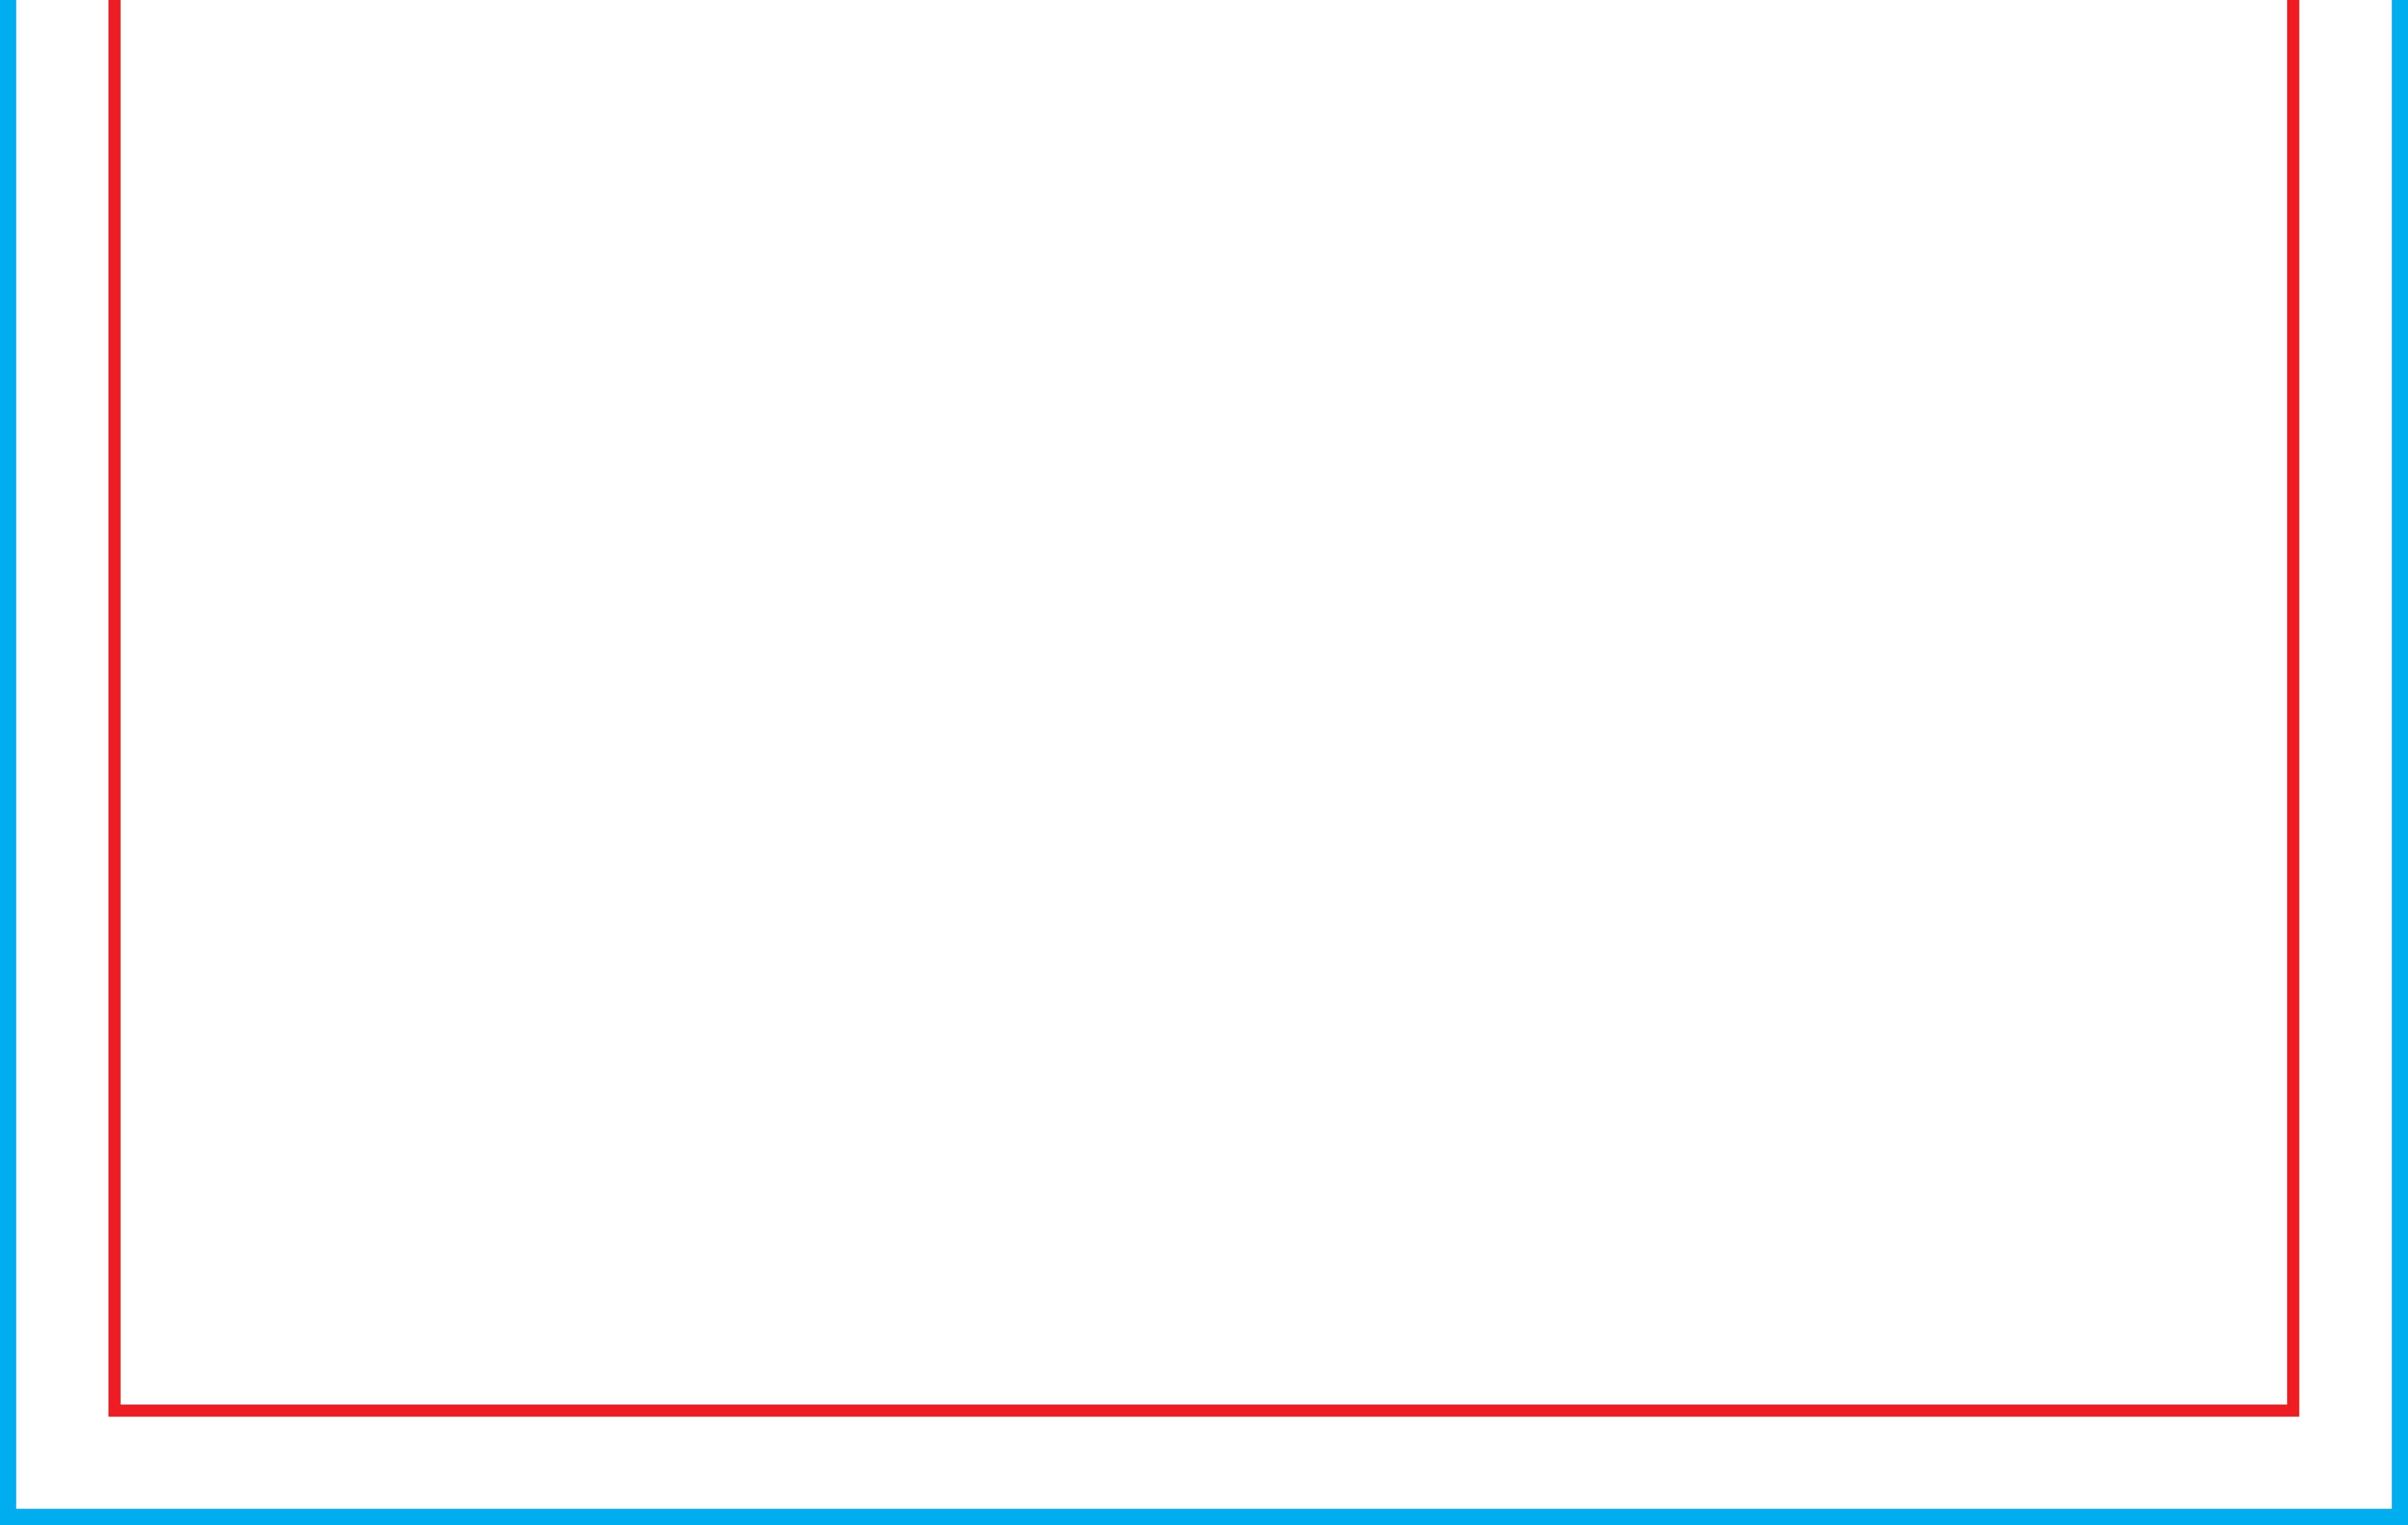

## adFRAME SMART 100X250

(DPI) Resolution: 120 ppi - 1 :1 scale

File format: PDF

- Color: CMYK Coated FOGRA39
- 🐵 flattened file (no layers)
  - no print marks
  - no overprint attribute
  - no bleeds
  - do not change the size of the template
  - convert fonts to curves
  - suggested black color parameters for backlighting: C40 M40 Y20 K100
  - Remove the red and blue lines before saving the files. Leaving the line on will result in it being printed as a design element! In order to properly display the advertisement, all important elements should be inside the protective area marked with red line. Background and graphics must fill the entire printable area marked with blue line. If there is no fill between the red and blue lines, a white frame will appear on the printout.
  - Download and work on the graphic design template on the next page of this PDF. If there is more than one, prepare the projects in separate files.

## Print area

Protection area

(place here elements that you not want to be cut, such as logos or text). Remember to remove all lines from the project.

# **Front** 1050 x 2545 [mm]

## adFrame Smart 100x250 Double-sided print