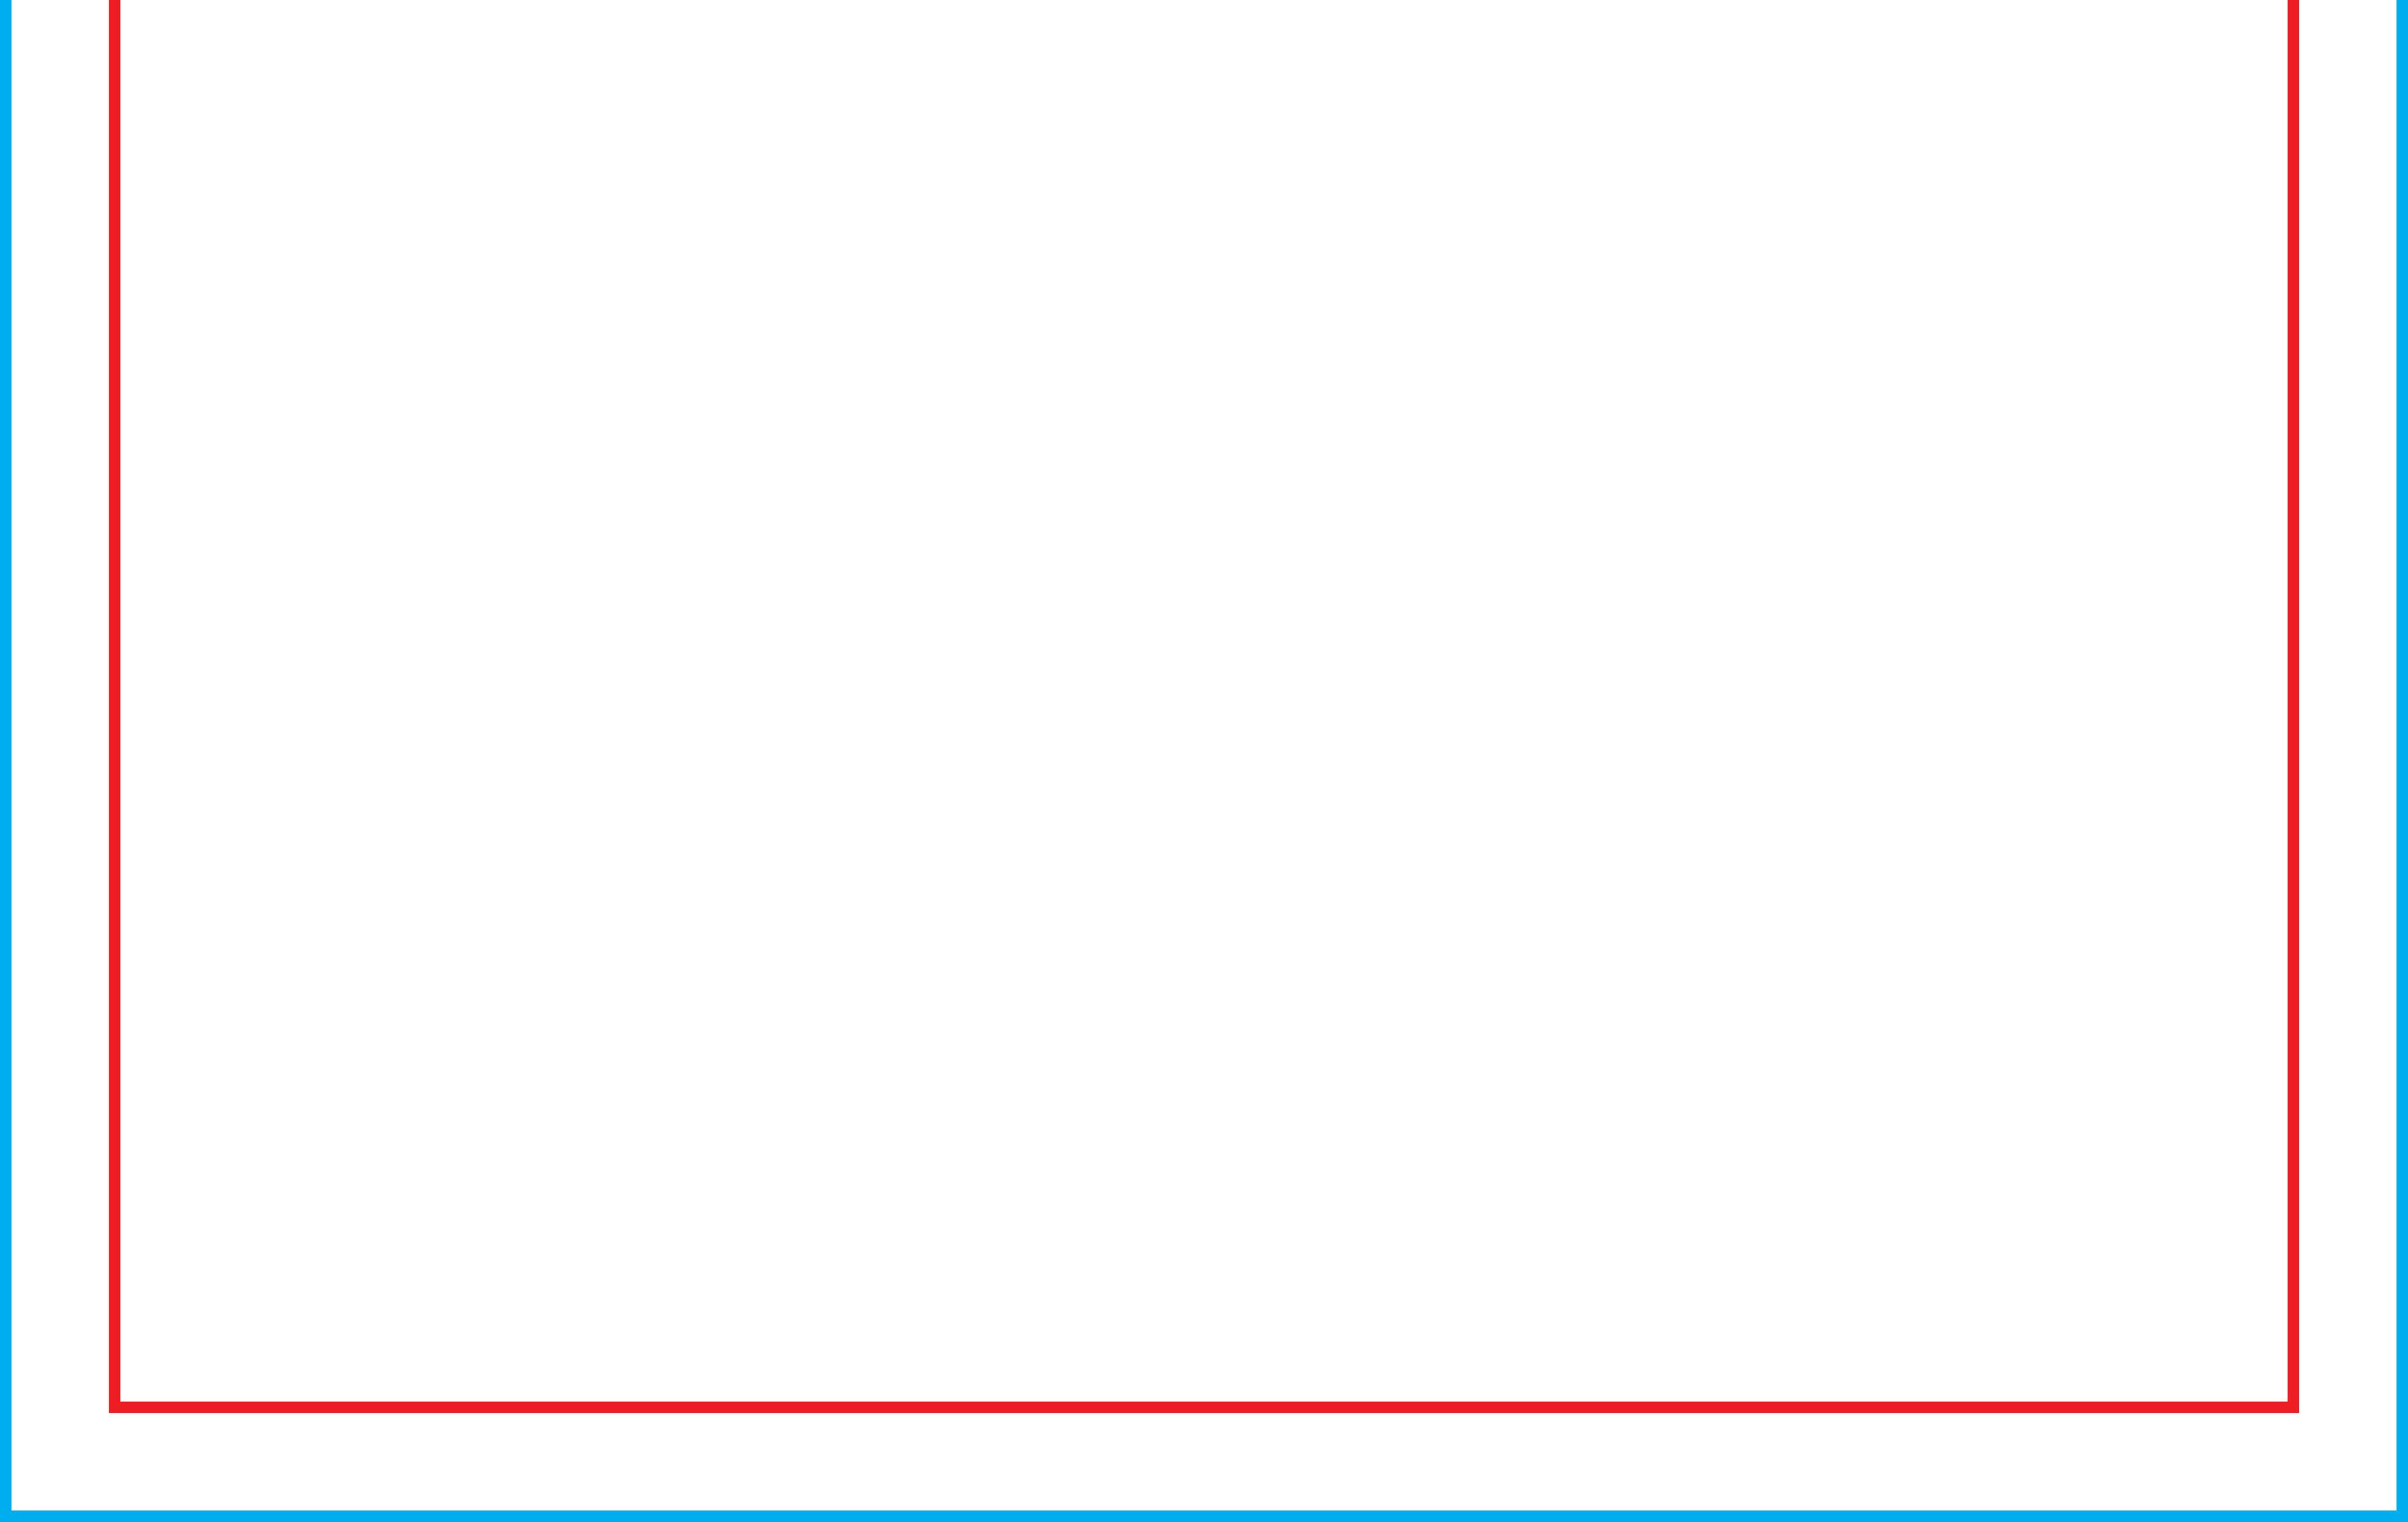

## adFRAME SMART 100X250

(DPI) Resolution: 120 ppi - 1 :1 scale

File format: PDF

- Color: CMYK Coated FOGRA39
- 🐵 flattened file (no layers)
  - no print marks
  - no overprint attribute
  - no bleeds
  - do not change the size of the template
  - convert fonts to curves
  - suggested black color parameters for backlighting: C40 M40 Y20 K100
  - Remove the red and blue lines before saving the files. Leaving the line on will result in it being printed as a design element! In order to properly display the advertisement, all important elements should be inside the protective area marked with red line. Background and graphics must fill the entire printable area marked with blue line. If there is no fill between the red and blue lines, a white frame will appear on the printout.
  - Download and work on the graphic design template on the next page of this PDF. If there is more than one, prepare the projects in separate files.

## Print area

Protection area

(place here elements that you not want to be cut, such as logos or text). Remember to remove all lines from the project.

## adFrame Smart 100x250 Double-sided print

# **back** 1050 x 2545 [mm]

adFrame Smart 100x250 Double-sided print