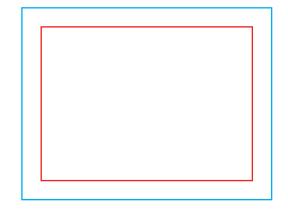

Download and work on the graphic design template on the next page of this PDF. If there is more than one, prepare the projects in separate files.

Q Guideline:

Print area

Protection area

(place here elements that you not want to be cut, such as logos or text). Remember to remove all lines from the project.