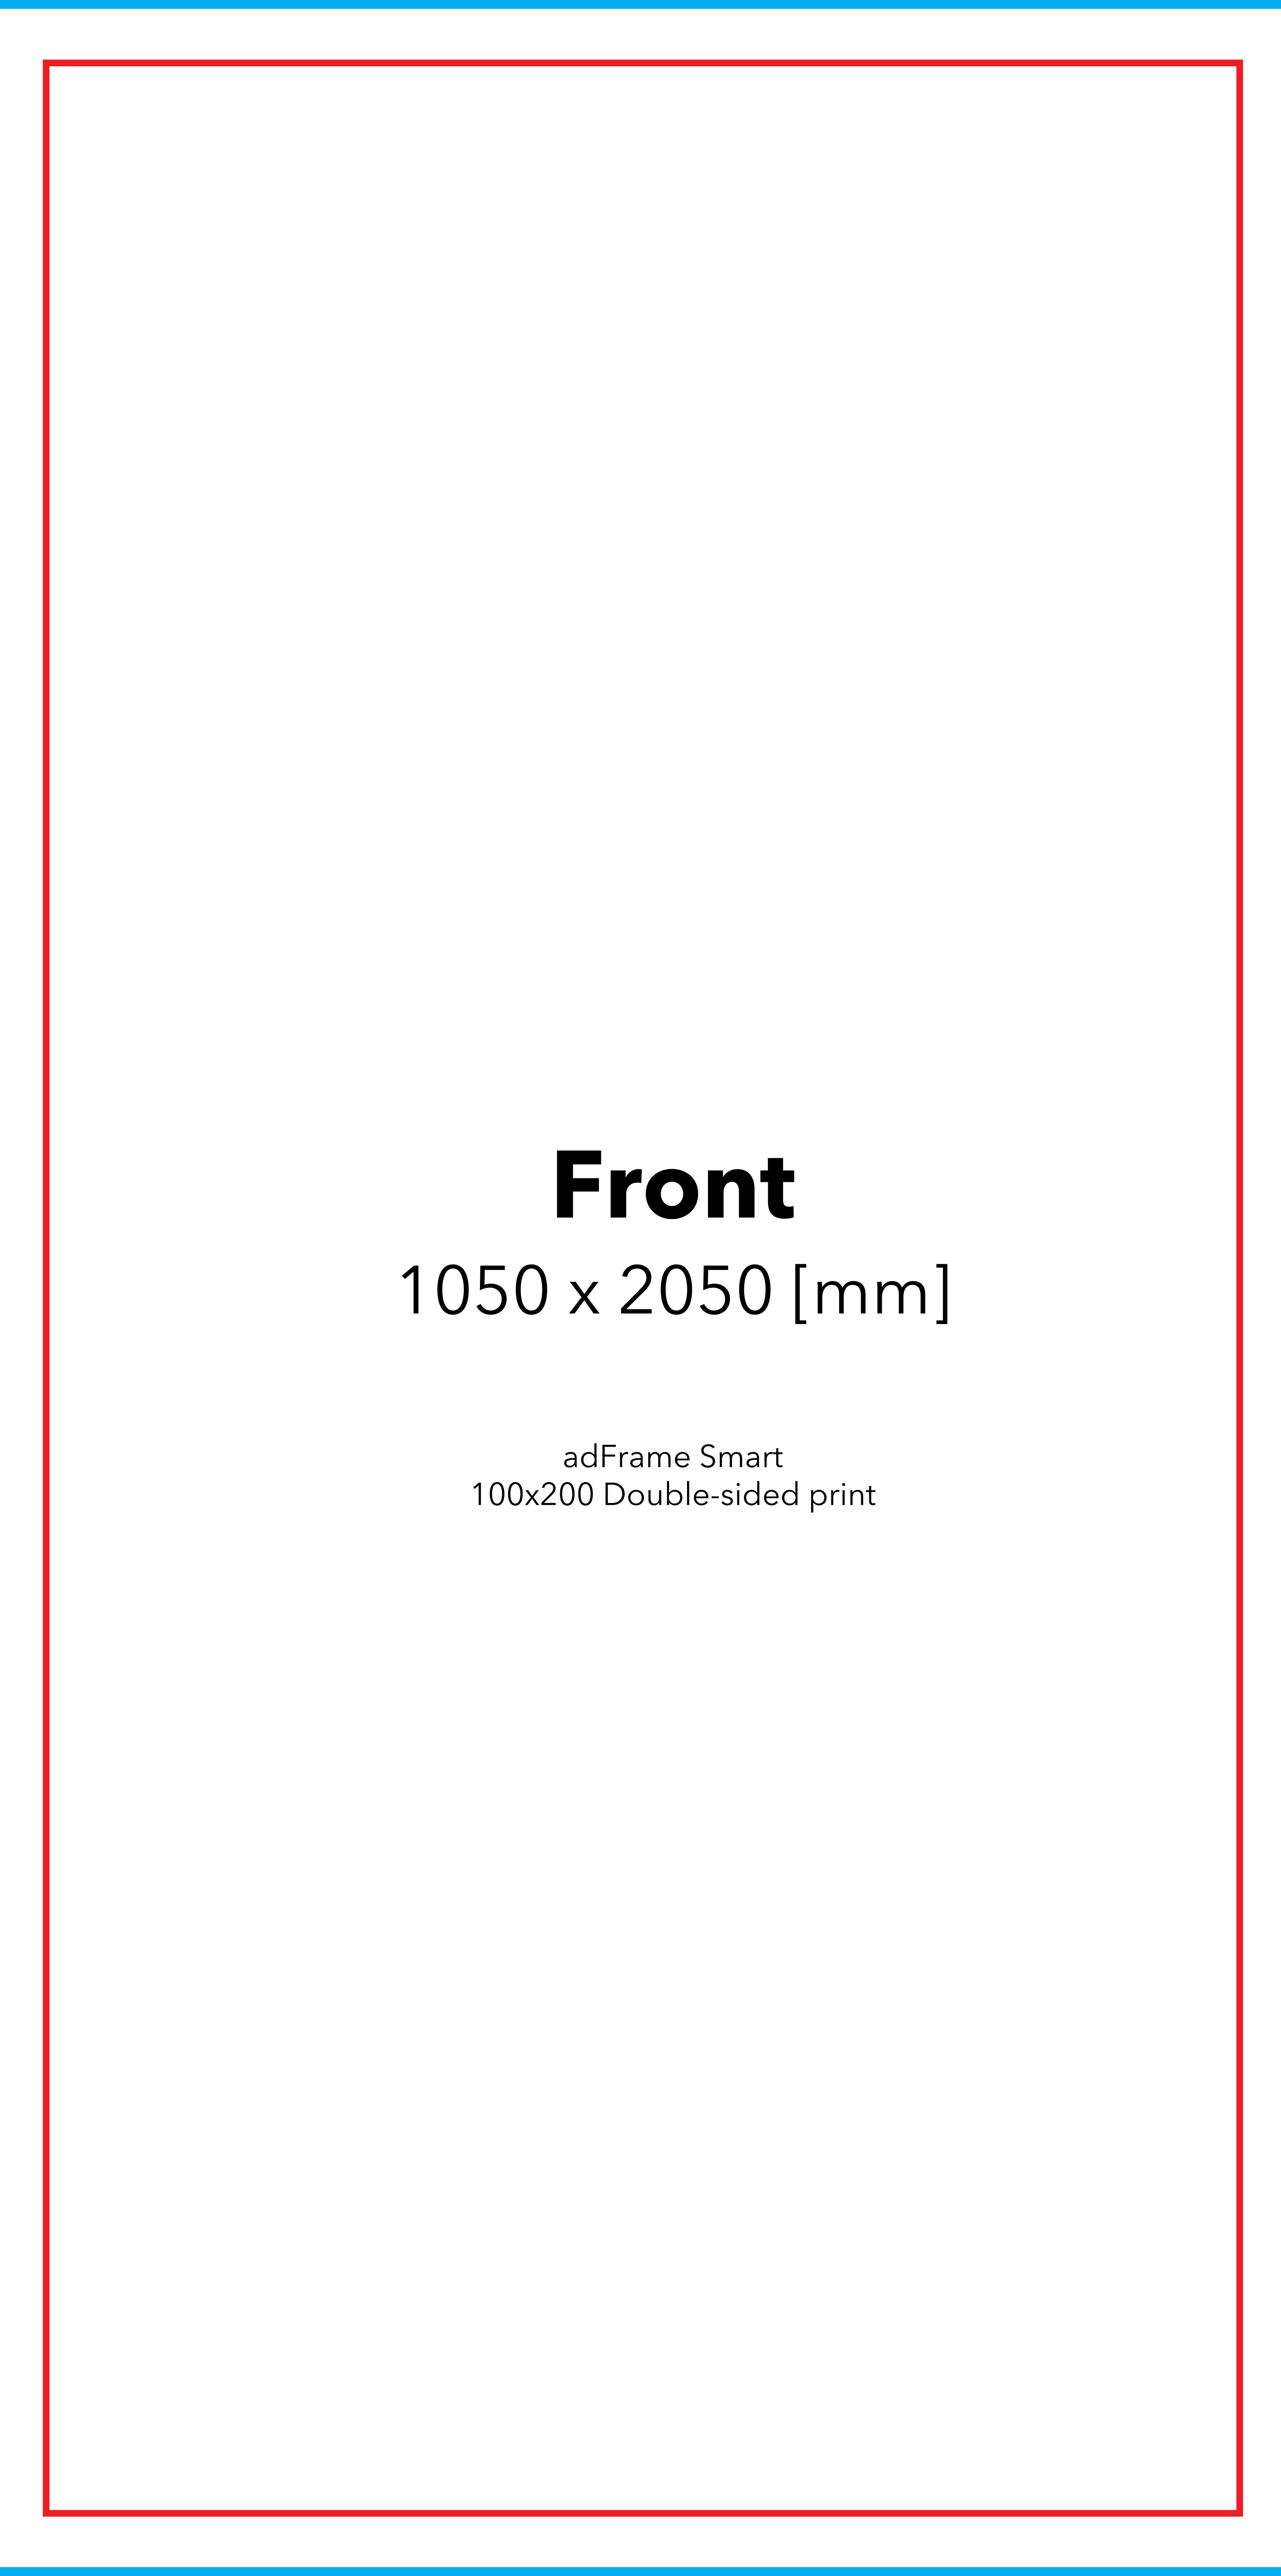

## adframe SMART 100X200

(DPI) Resolution: 120 ppi - 1:1 scale

( File format: PDF

Color: CMYK - Coated FOGRA39

) - flattened file (no layers)

- no print marks

- no overprint attribute
- no bleeds
- do not change the size of the template
- convert fonts to curves
- suggested black color parameters for backlighting: C40 M40 Y20 K100

Download and work on the graphic design template on the next page of this PDF. If there is more than one, prepare the projects in separate files.

Q Guideline:

Print area

Protection area

(place here elements that you not want to be cut, such as logos or text). Remember to remove all lines from the project.