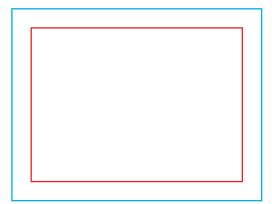

## adFRAME STF 600X200

(DPI) Resolution: 120 ppi - 1 :1 scale

File format: PDF

- Color: CMYK Coated FOGRA39
- 🐵 flattened file (no layers)
  - no print marks
  - no overprint attribute
  - no bleeds
  - do not change the size of the template
  - convert fonts to curves
  - suggested black color parameters for backlighting: C40 M40 Y20 K100
  - Remove the red and blue lines before saving the files. Leaving the line on will result in it being printed as a design element! In order to properly display the advertisement, all important elements should be inside the protective area marked with red line. Background and graphics must fill the entire printable area marked with blue line. If there is no fill between the red and blue lines, a white frame will appear on the printout.
  - Download and work on the graphic design template on the next page of this PDF. If there is more than one, prepare the projects in separate files.

## Print area

Protection area

(place here elements that you not want to be cut, such as logos or text). Remember to remove all lines from the project.

## 610 x 205 [mm]

adFrame STF 600x200 Single-sided print