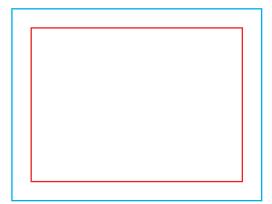

## adFRAME STF 500X250

(DPI) Resolution: 120 ppi - 1 :1 scale

File format: PDF

- Color: CMYK Coated FOGRA39
- 🐵 flattened file (no layers)
  - no print marks
  - no overprint attribute
  - no bleeds
  - do not change the size of the template
  - convert fonts to curves
  - suggested black color parameters for backlighting: C40 M40 Y20 K100
  - Remove the red and blue lines before saving the files. Leaving the line on will result in it being printed as a design element! In order to properly display the advertisement, all important elements should be inside the protective area marked with red line. Background and graphics must fill the entire printable area marked with blue line. If there is no fill between the red and blue lines, a white frame will appear on the printout.
  - Download and work on the graphic design template on the next page of this PDF. If there is more than one, prepare the projects in separate files.

## Print area

Protection area

(place here elements that you not want to be cut, such as logos or text). Remember to remove all lines from the project.

## **1** 515 x 254 [mm]

adFrame STF 500x250 Single-sided print