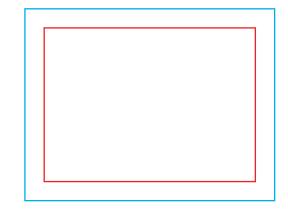

Q Guideline:

Print area

Protection area

(place here elements that you not want to be cut, such as logos or text). Remember to remove all lines from the project.

1

510 x 205[mm]

adFrame STF 500x200 Single-sided print