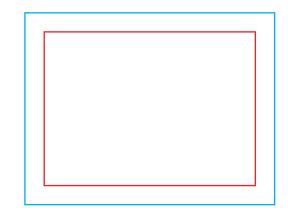

## Q Guideline:

Print area

Protection area

(place here elements that you not want to be cut, such as logos or text). Remember to remove all lines from the project.

**1**3100 x 2050 [mm]

adFrame STF 300x200 Single-sided print