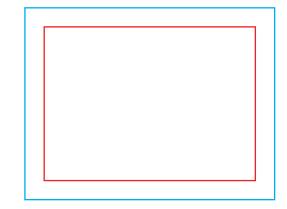

Download and work on the graphic design template on the next page of this PDF. If there is more than one, prepare the projects in separate files.

Q Guideline:

Print area

Protection area

(place here elements that you not want to be cut, such as logos or text). Remember to remove all lines from the project.