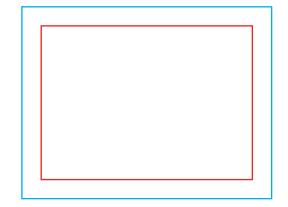

## Q Guideline:

Print area

Protection area

(place here elements that you not want to be cut, such as logos or text). Remember to remove all lines from the project.