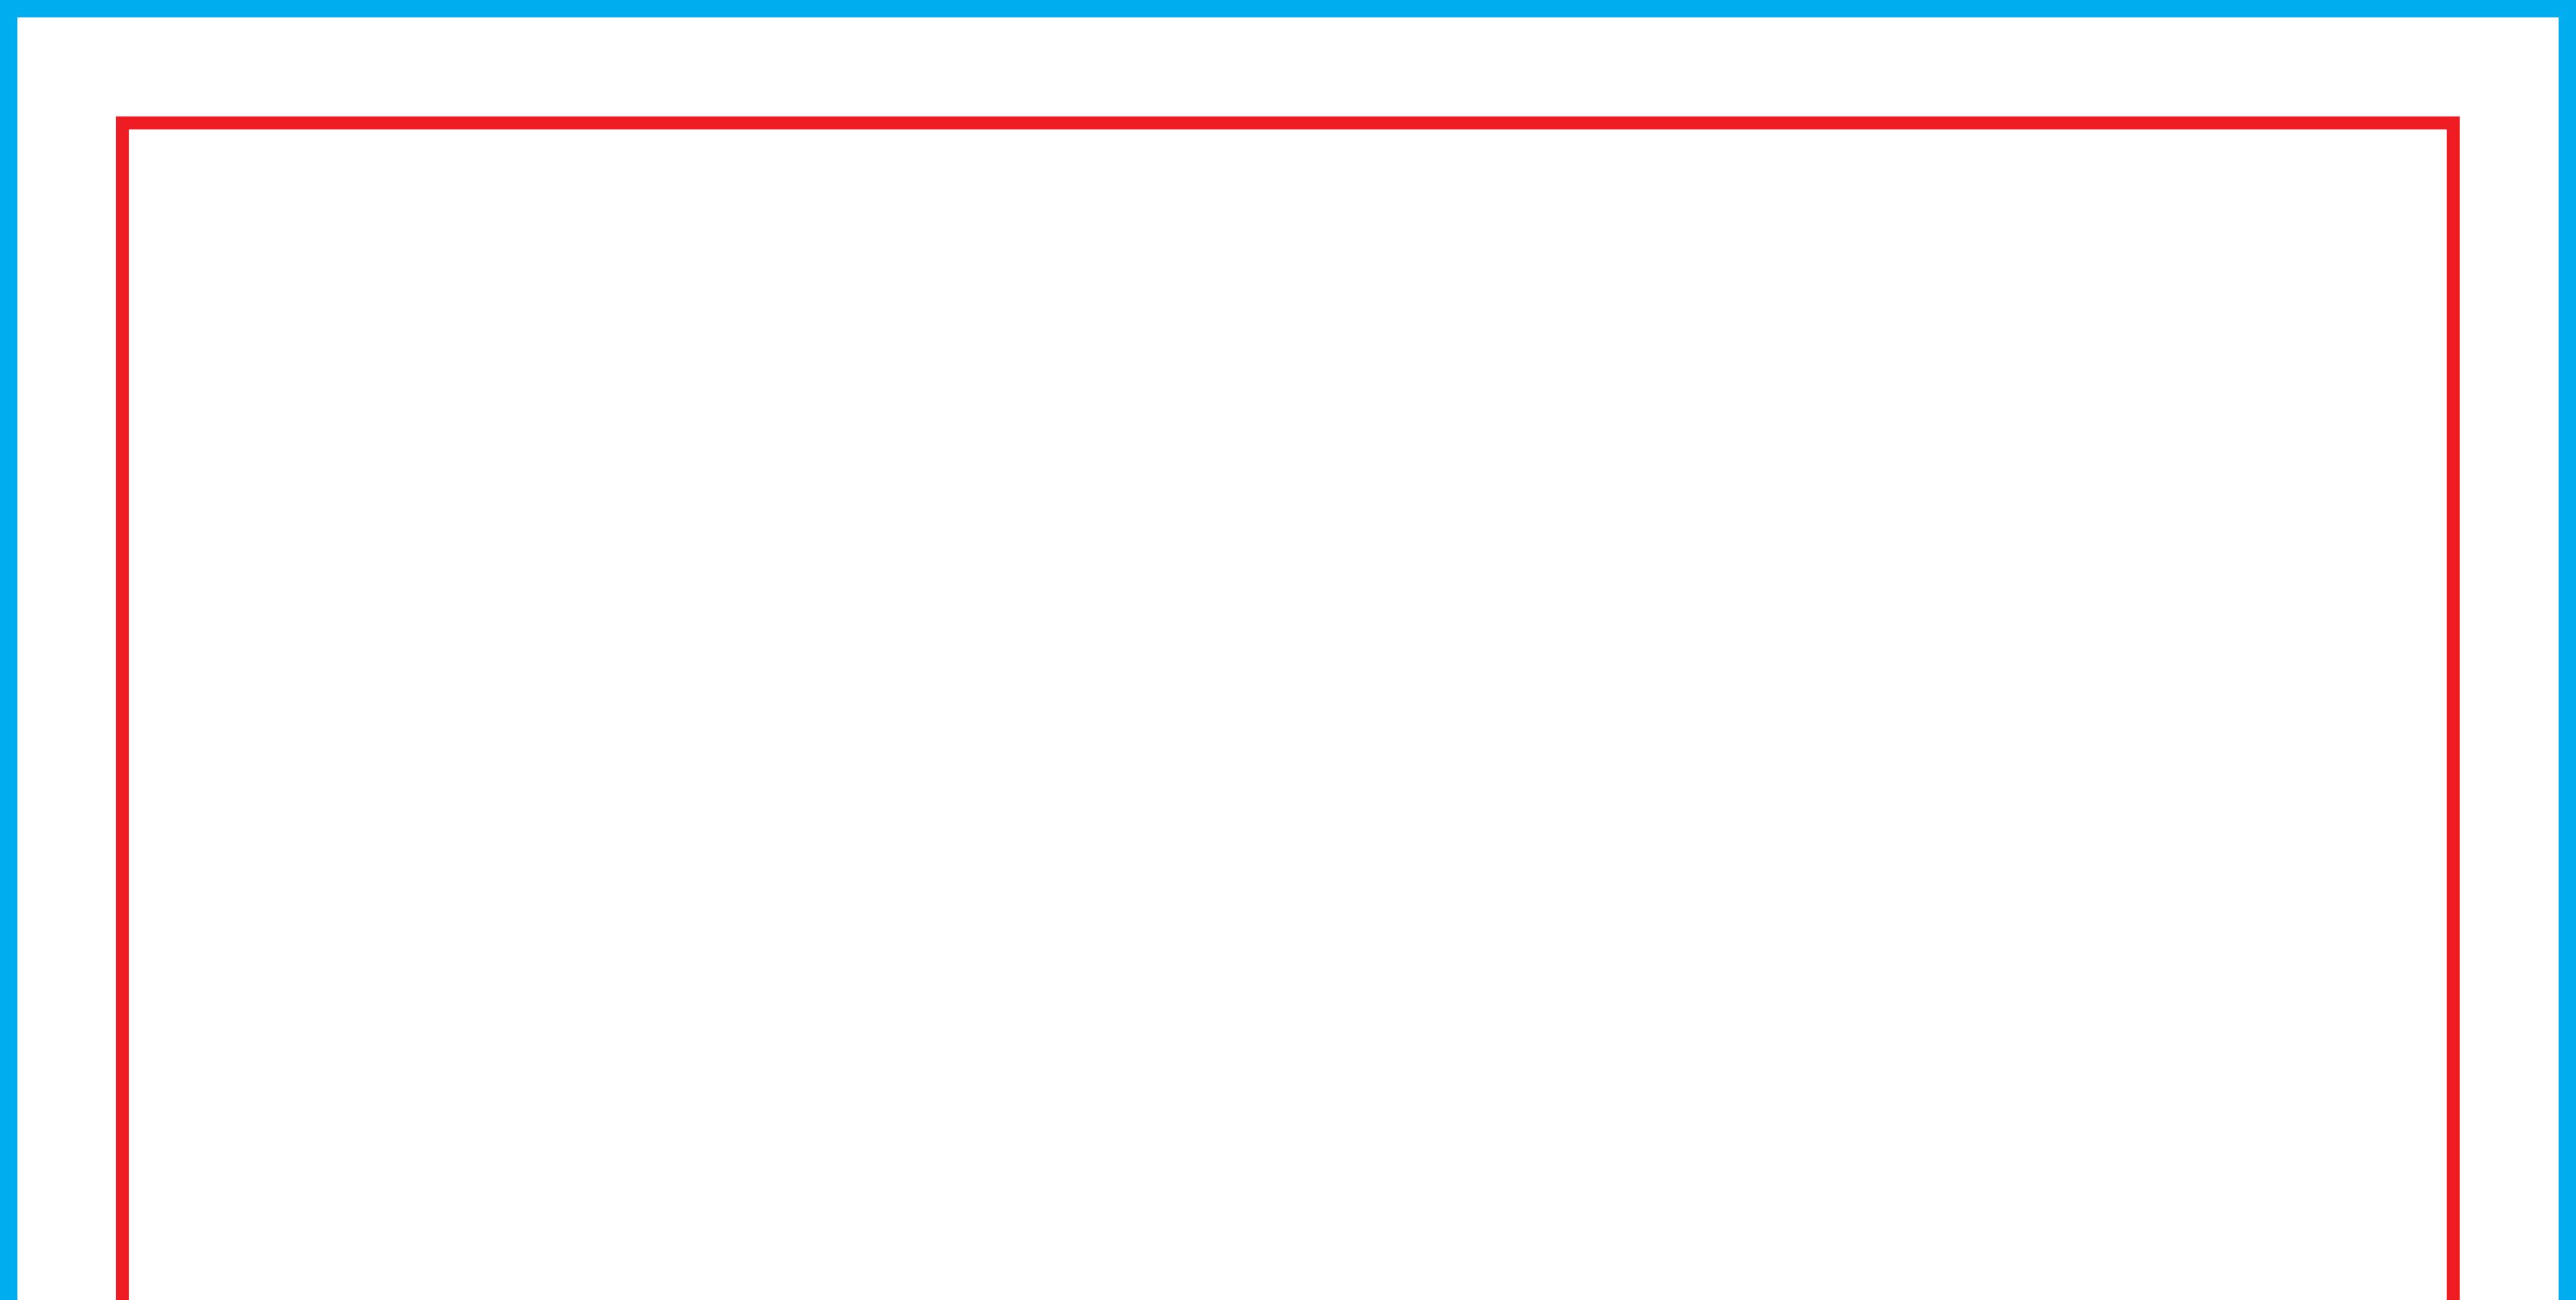

## adFRAME STF 100X200

(DPI) Resolution: 120 ppi - 1 :1 scale

File format: PDF

- Color: CMYK Coated FOGRA39
- 🐵 flattened file (no layers)
  - no print marks
  - no overprint attribute
  - no bleeds
  - do not change the size of the template
  - convert fonts to curves
  - suggested black color parameters for backlighting: C40 M40 Y20 K100
  - Remove the red and blue lines before saving the files. Leaving the line on will result in it being printed as a design element! In order to properly display the advertisement, all important elements should be inside the protective area marked with red line. Background and graphics must fill the entire printable area marked with blue line. If there is no fill between the red and blue lines, a white frame will appear on the printout.
  - Download and work on the graphic design template on the next page of this PDF. If there is more than one, prepare the projects in separate files.

## Print area

Protection area

(place here elements that you not want to be cut, such as logos or text). Remember to remove all lines from the project.

## 1050 x 2050 [mm]

adFrame STF 100x200 Single-sided print