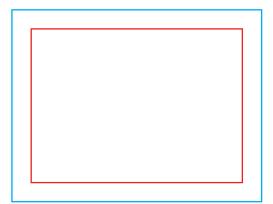

## adFRAME STF 100X200

(DPI) Resolution: 120 ppi - 1 :1 scale

File format: PDF

- Color: CMYK Coated FOGRA39
- 🐵 flattened file (no layers)
  - no print marks
  - no overprint attribute
  - no bleeds
  - do not change the size of the template
  - convert fonts to curves
  - suggested black color parameters for backlighting: C40 M40 Y20 K100
  - Remove the red and blue lines before saving the files. Leaving the line on will result in it being printed as a design element! In order to properly display the advertisement, all important elements should be inside the protective area marked with red line. Background and graphics must fill the entire printable area marked with blue line. If there is no fill between the red and blue lines, a white frame will appear on the printout.
  - Download and work on the graphic design template on the next page of this PDF. If there is more than one, prepare the projects in separate files.

## Print area

Protection area

(place here elements that you not want to be cut, such as logos or text). Remember to remove all lines from the project.

## 1050 x 2050 [mm]

adFrame STF 100x200 Single-sided print