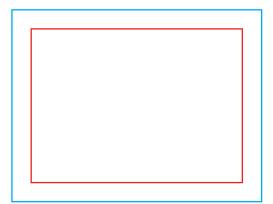

## adFRAME STF 100X100

(DPI) Resolution: 120 ppi - 1 :1 scale

File format: PDF

- Color: CMYK Coated FOGRA39
- 🐵 flattened file (no layers)
  - no print marks
  - no overprint attribute
  - no bleeds
  - do not change the size of the template
  - convert fonts to curves
  - suggested black color parameters for backlighting: C40 M40 Y20 K100
  - Remove the red and blue lines before saving the files. Leaving the line on will result in it being printed as a design element! In order to properly display the advertisement, all important elements should be inside the protective area marked with red line. Background and graphics must fill the entire printable area marked with blue line. If there is no fill between the red and blue lines, a white frame will appear on the printout.
  - Download and work on the graphic design template on the next page of this PDF. If there is more than one, prepare the projects in separate files.

## Print area

Protection area

(place here elements that you not want to be cut, such as logos or text). Remember to remove all lines from the project.

## 1050 x 1050 [mm]

adFrame STF 100x100 Single-sided print