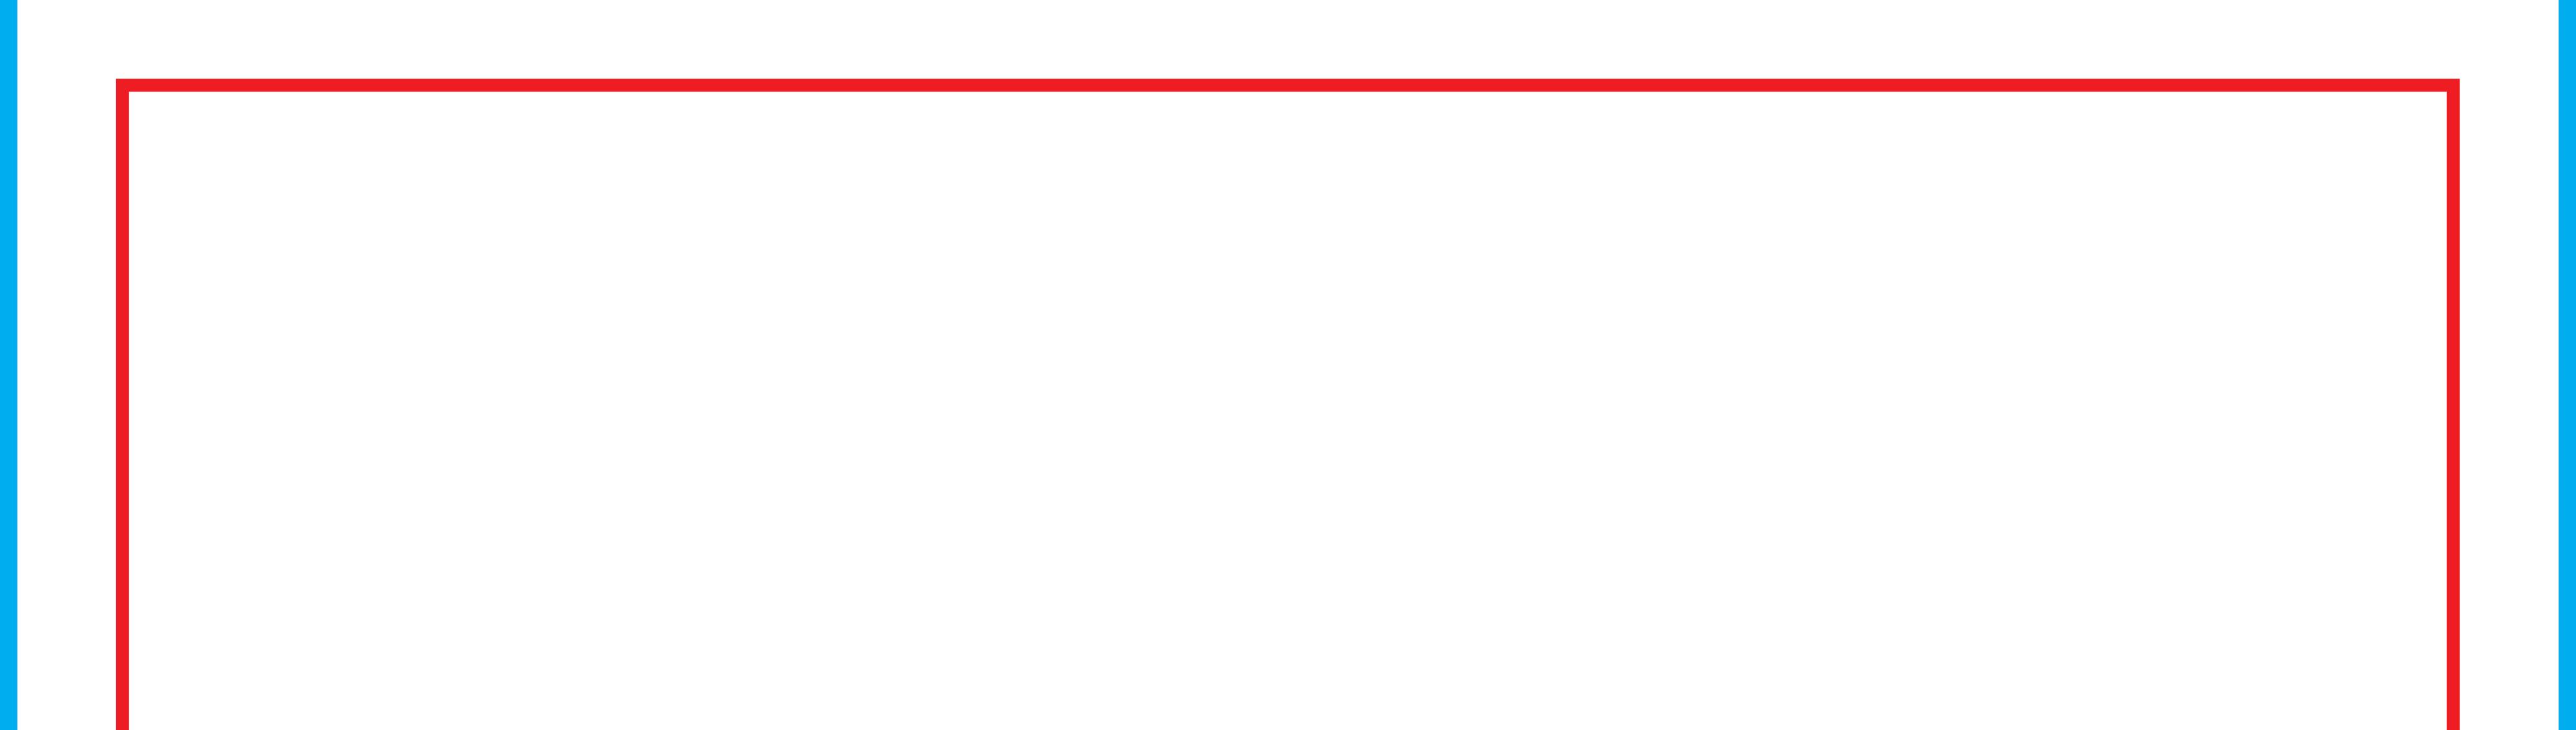

## adFRAME STF 100X100

(DPI) Resolution: 120 ppi - 1 :1 scale

File format: PDF

- Color: CMYK Coated FOGRA39
- 🐵 flattened file (no layers)
  - no print marks
  - no overprint attribute
  - no bleeds
  - do not change the size of the template
  - convert fonts to curves
  - suggested black color parameters for backlighting: C40 M40 Y20 K100
  - Remove the red and blue lines before saving the files. Leaving the line on will result in it being printed as a design element! In order to properly display the advertisement, all important elements should be inside the protective area marked with red line. Background and graphics must fill the entire printable area marked with blue line. If there is no fill between the red and blue lines, a white frame will appear on the printout.
  - Download and work on the graphic design template on the next page of this PDF. If there is more than one, prepare the projects in separate files.

## Print area

Protection area

(place here elements that you not want to be cut, such as logos or text). Remember to remove all lines from the project.

## 1050 x 1050 [mm]

adFrame STF 100x100 Single-sided print