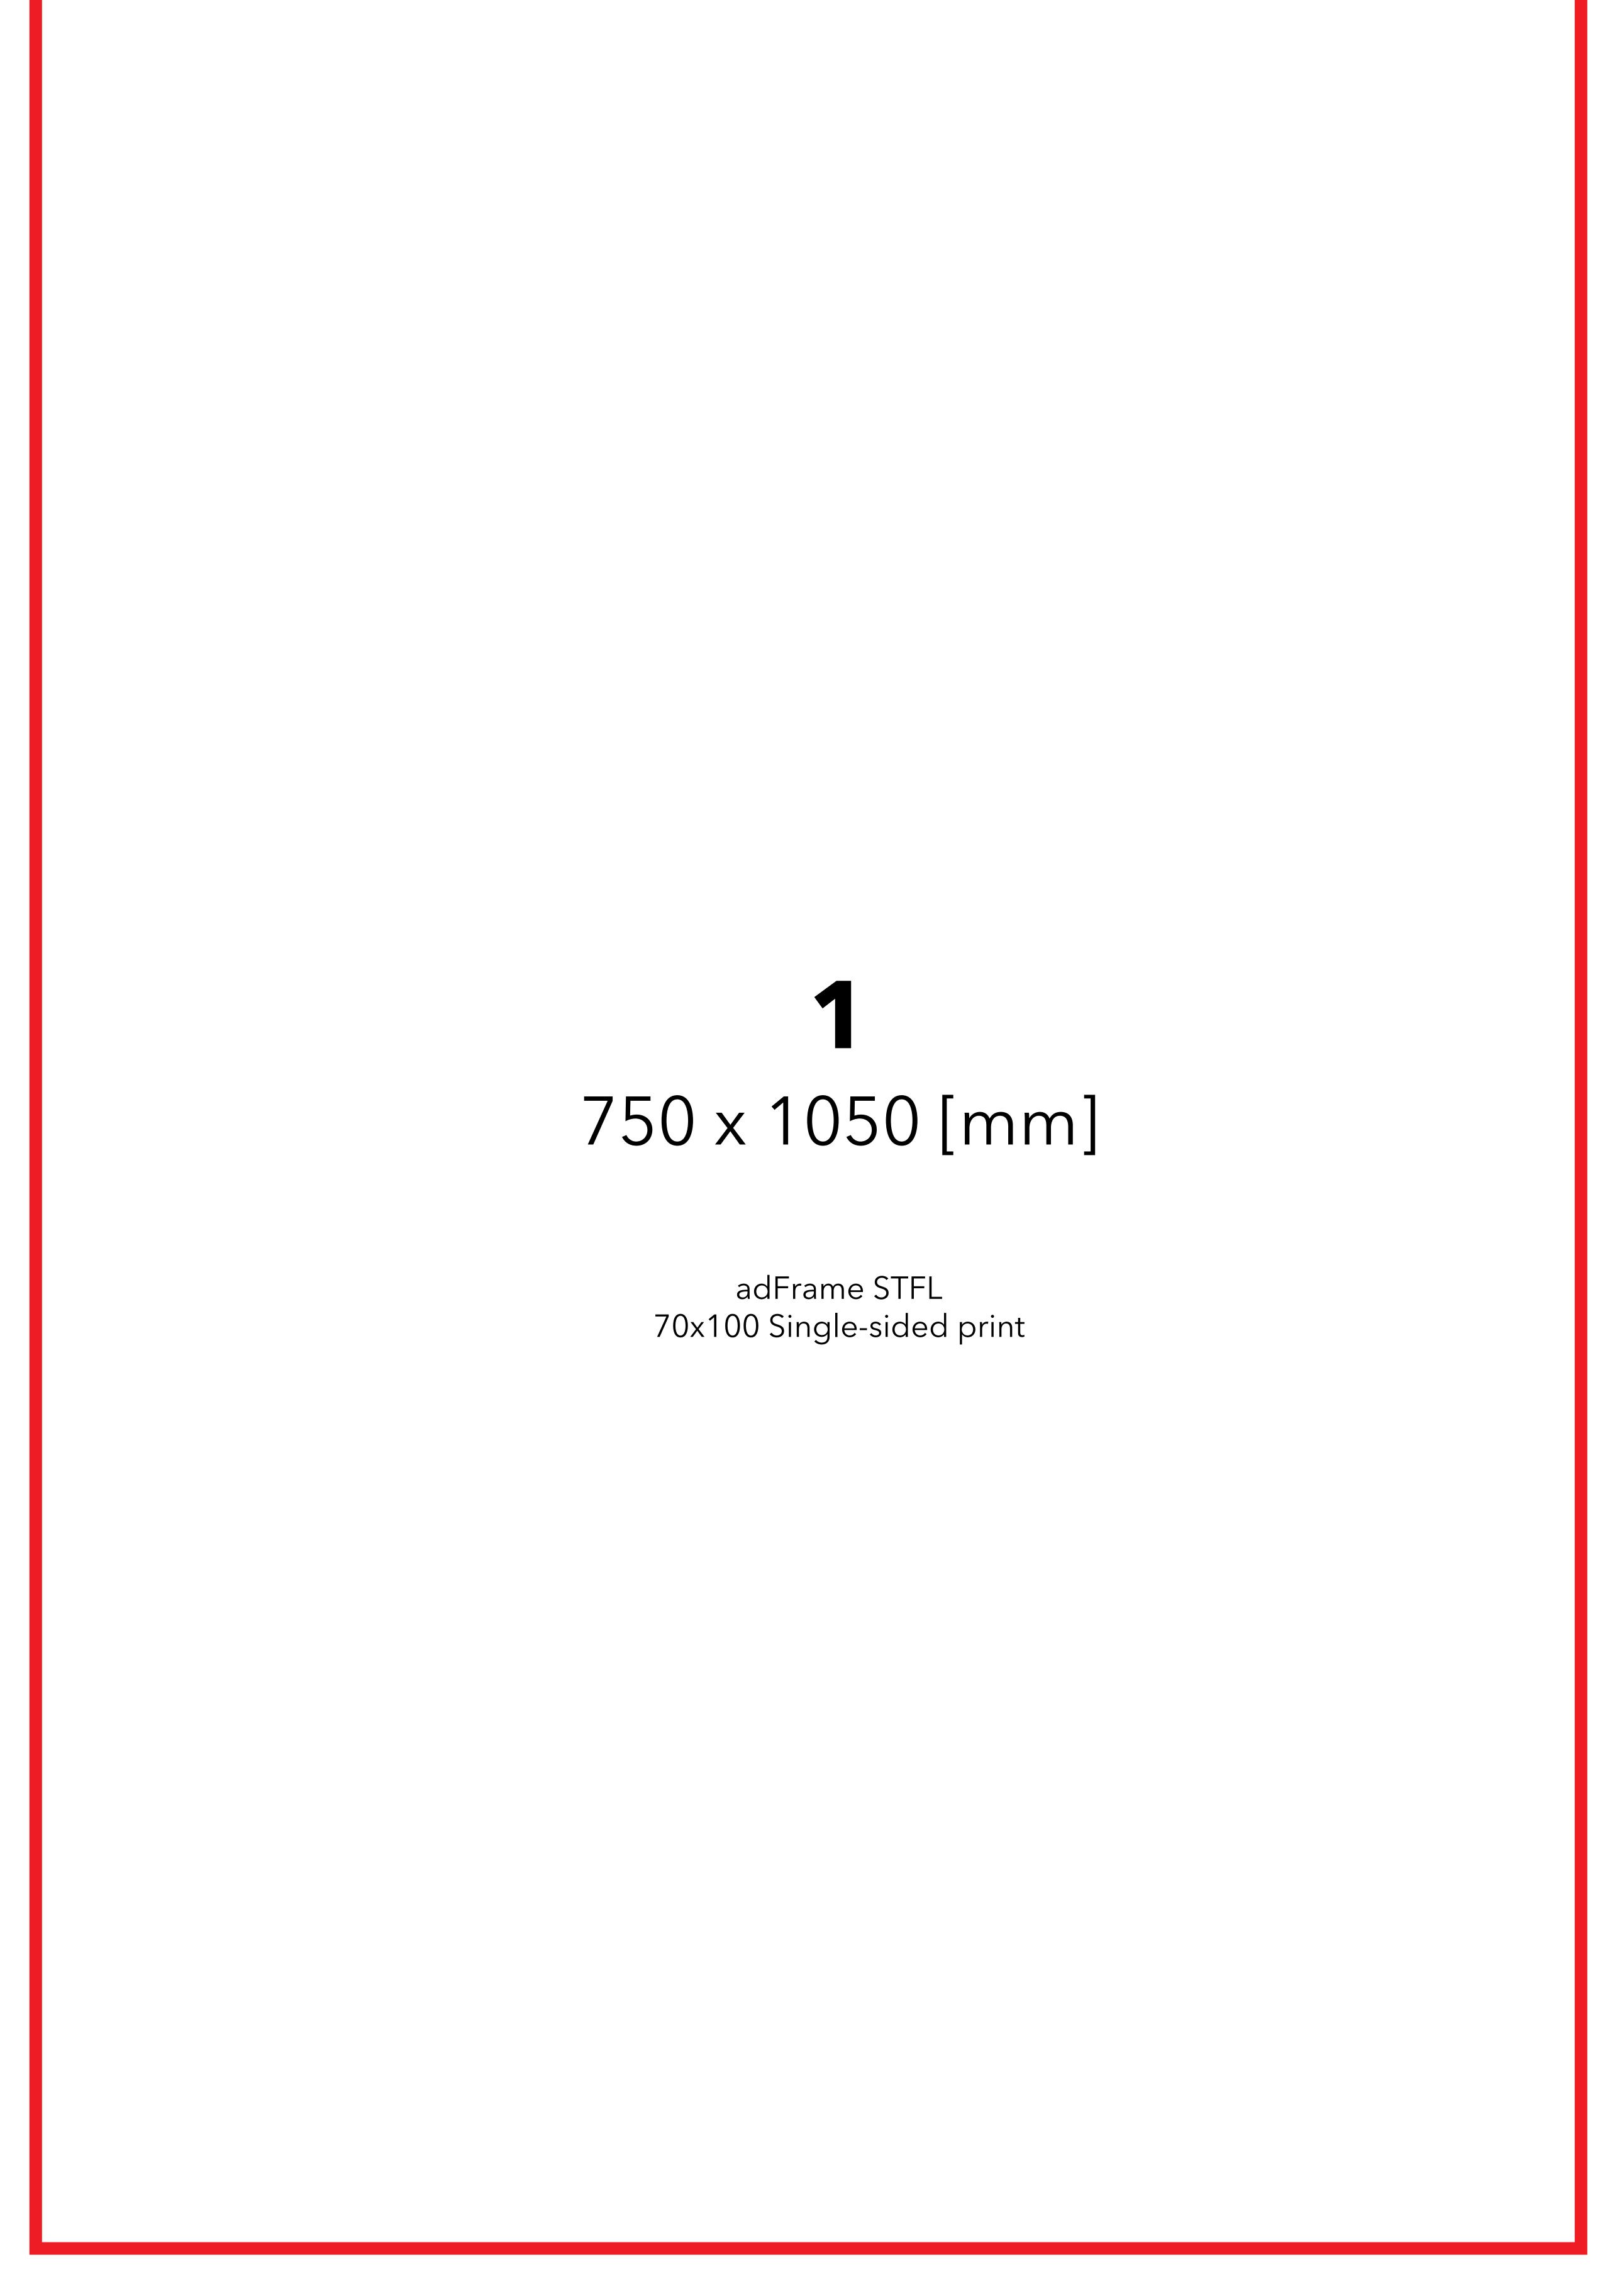

## adfRAME STFL 70x100

(DPI) Resolution: 120 ppi - 1:1 scale

( File format: PDF

Color: CMYK - Coated FOGRA39

- flattened file (no layers)

- no print marks

- no overprint attribute
- no bleeds
- do not change the size of the template
- convert fonts to curves
- suggested black color parameters for backlighting: C40 M40 Y20 K100