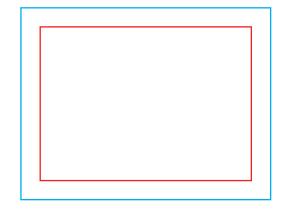

Download and work on the graphic design template on the next page of this PDF. If there is more than one, prepare the projects in separate files.

**Guideline:** 

Print area

Protection area

(place here elements that you not want to be cut, such as logos or text). Remember to remove all lines from the project.