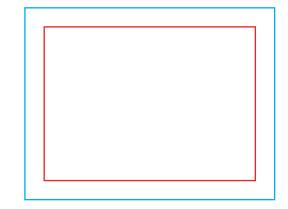

Q Guideline:

Print area

Protection area

(place here elements that you not want to be cut, such as logos or text). Remember to remove all lines from the project.

**1** 610 x 205 [mm]

adFrame STFL 600x200 Single-sided print