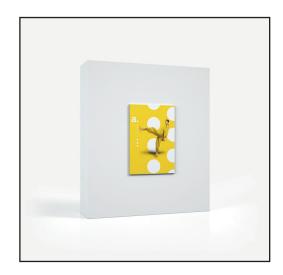

## adFRAME STFL 59X84

(DPI) Resolution: 120 ppi - 1:1 scale

File format: PDF

Color: CMYK - Coated FOGRA39

) - flattened file (no layers)

- no print marks

- no overprint attribute
- no bleeds
- do not change the size of the template
- convert fonts to curves
- suggested black color parameters for backlighting: C40 M40 Y20 K100

adFrame STFL 59x84 Single-sided print