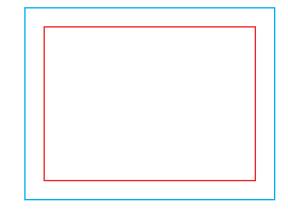

Download and work on the graphic design template on the next page of this PDF. If there is more than one, prepare the projects in separate files.

Q Guideline:

Print area

Protection area

(place here elements that you not want to be cut, such as logos or text). Remember to remove all lines from the project.