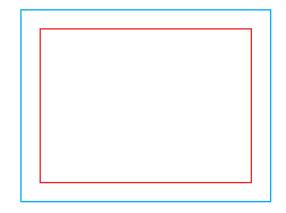

Download and work on the graphic design template on the next page of this PDF. If there is more than one, prepare the projects in separate files.

Q Guideline:

Print area

Protection area

(place here elements that you not want to be cut, such as logos or text). Remember to remove all lines from the project.