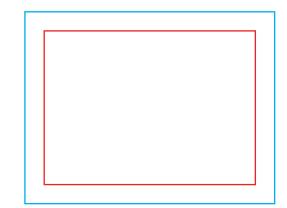

Q Guideline:

Print area

Protection area

(place here elements that you not want to be cut, such as logos or text). Remember to remove all lines from the project.

**1** 515 x 254 [mm]

adFrame STFL 500x250 Single-sided print