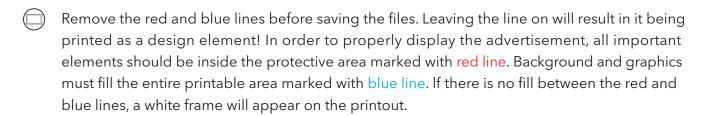

Download and work on the graphic design template on the next page of this PDF. If there is more than one, prepare the projects in separate files.

Q Guideline:

Print area

Protection area

(place here elements that you not want to be cut, such as logos or text). Remember to remove all lines from the project.

**1** 510 x 205 [mm]

adFrame STFL 500x200 Single-sided print