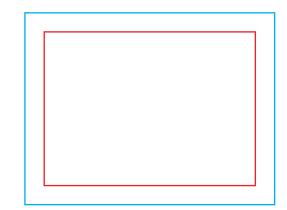

Download and work on the graphic design template on the next page of this PDF. If there is more than one, prepare the projects in separate files.

Q Guideline:

Print area

Protection area

(place here elements that you not want to be cut, such as logos or text). Remember to remove all lines from the project.

**1** 510 x 205 [mm]

adFrame STFL 500x200 Single-sided print