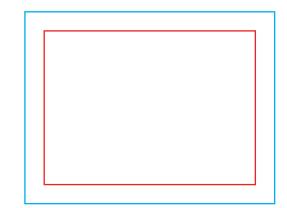

Download and work on the graphic design template on the next page of this PDF. If there is more than one, prepare the projects in separate files.

Q Guideline:

Print area

Protection area

(place here elements that you not want to be cut, such as logos or text). Remember to remove all lines from the project.