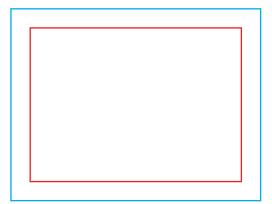

## adFRAME STFL 200x250

(DPI) Resolution: 120 ppi - 1 :1 scale

File format: PDF

- Color: CMYK Coated FOGRA39
- 🐵 flattened file (no layers)
  - no print marks
  - no overprint attribute
  - no bleeds
  - do not change the size of the template
  - convert fonts to curves
  - suggested black color parameters for backlighting: C40 M40 Y20 K100
  - Remove the red and blue lines before saving the files. Leaving the line on will result in it being printed as a design element! In order to properly display the advertisement, all important elements should be inside the protective area marked with red line. Background and graphics must fill the entire printable area marked with blue line. If there is no fill between the red and blue lines, a white frame will appear on the printout.
  - Download and work on the graphic design template on the next page of this PDF. If there is more than one, prepare the projects in separate files.

## Print area

Protection area

(place here elements that you not want to be cut, such as logos or text). Remember to remove all lines from the project.

## 2070 x 2550 [mm]

adFrame STFL 200x250 Single-sided print