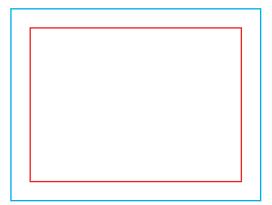

# adFRAME STFL 200x200

(DPI) Resolution: 120 ppi - 1 :1 scale

File format: PDF

- Color: CMYK Coated FOGRA39
- 🐵 flattened file (no layers)
  - no print marks
  - no overprint attribute
  - no bleeds
  - do not change the size of the template
  - convert fonts to curves
  - suggested black color parameters for backlighting: C40 M40 Y20 K100
  - Remove the red and blue lines before saving the files. Leaving the line on will result in it being printed as a design element! In order to properly display the advertisement, all important elements should be inside the protective area marked with red line. Background and graphics must fill the entire printable area marked with blue line. If there is no fill between the red and blue lines, a white frame will appear on the printout.
  - Download and work on the graphic design template on the next page of this PDF. If there is more than one, prepare the projects in separate files.

## **Q** Guideline:

### Print area

Protection area

(place here elements that you not want to be cut, such as logos or text). Remember to remove all lines from the project.