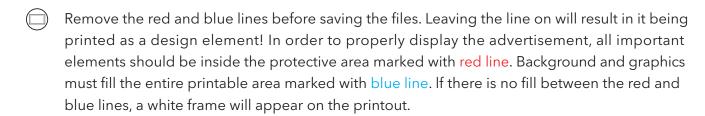

Q Guideline:

Print area

Protection area

(place here elements that you not want to be cut, such as logos or text). Remember to remove all lines from the project.