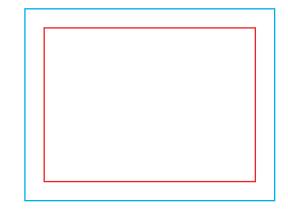

Q Guideline:

Print area

Protection area

(place here elements that you not want to be cut, such as logos or text). Remember to remove all lines from the project.