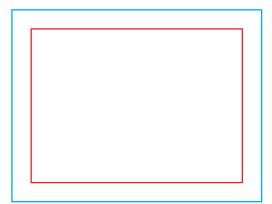

# adFRAME STFL 100x250

(DPI) Resolution: 120 ppi - 1 :1 scale

File format: PDF

- Color: CMYK Coated FOGRA39
- 🐵 flattened file (no layers)
  - no print marks
  - no overprint attribute
  - no bleeds
  - do not change the size of the template
  - convert fonts to curves
  - suggested black color parameters for backlighting: C40 M40 Y20 K100
  - Remove the red and blue lines before saving the files. Leaving the line on will result in it being printed as a design element! In order to properly display the advertisement, all important elements should be inside the protective area marked with red line. Background and graphics must fill the entire printable area marked with blue line. If there is no fill between the red and blue lines, a white frame will appear on the printout.
  - Download and work on the graphic design template on the next page of this PDF. If there is more than one, prepare the projects in separate files.

## Print area

Protection area

(place here elements that you not want to be cut, such as logos or text). Remember to remove all lines from the project.

# 1050 x 2550 [mm]