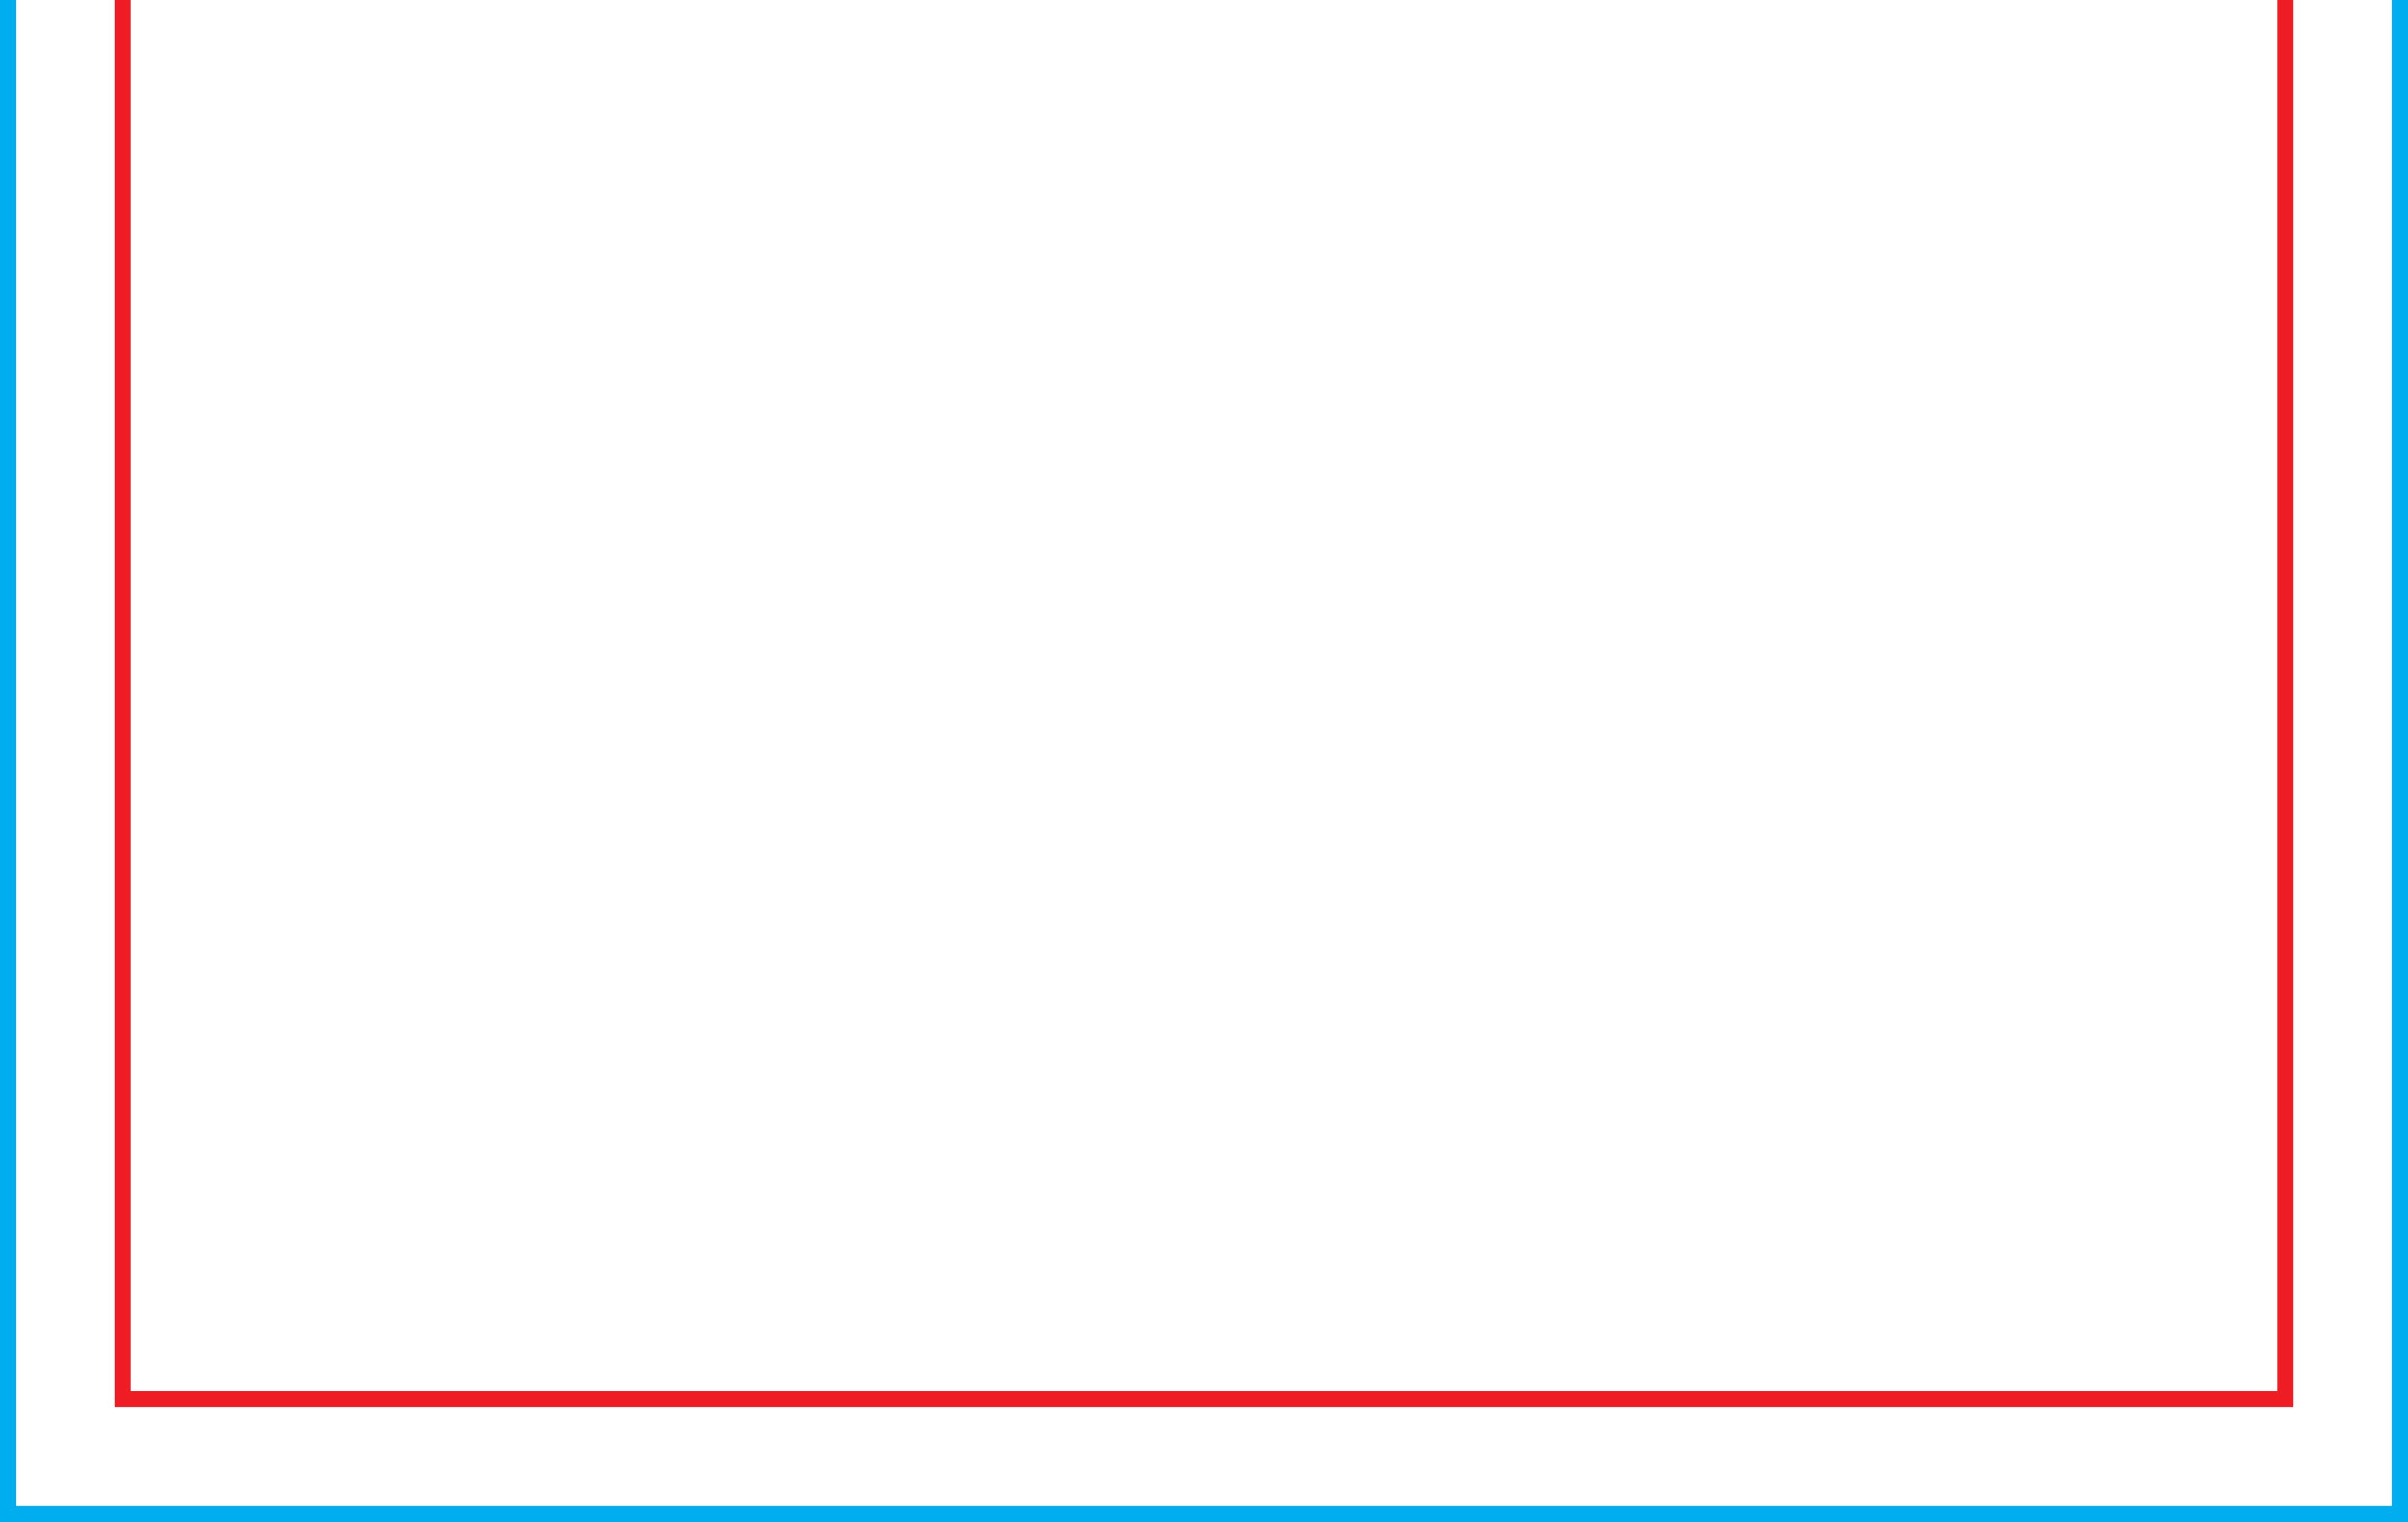

# adFRAME STFL 100x250

(DPI) Resolution: 120 ppi - 1 :1 scale

File format: PDF

- Color: CMYK Coated FOGRA39
- 🐵 flattened file (no layers)
  - no print marks
  - no overprint attribute
  - no bleeds
  - do not change the size of the template
  - convert fonts to curves
  - suggested black color parameters for backlighting: C40 M40 Y20 K100
  - Remove the red and blue lines before saving the files. Leaving the line on will result in it being printed as a design element! In order to properly display the advertisement, all important elements should be inside the protective area marked with red line. Background and graphics must fill the entire printable area marked with blue line. If there is no fill between the red and blue lines, a white frame will appear on the printout.
  - Download and work on the graphic design template on the next page of this PDF. If there is more than one, prepare the projects in separate files.

## Print area

Protection area

(place here elements that you not want to be cut, such as logos or text). Remember to remove all lines from the project.

# 1050 x 2550 [mm]