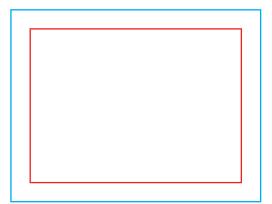

## Print area

Protection area

(place here elements that you not want to be cut, such as logos or text). Remember to remove all lines from the project.

## adFRAME STFL 100x200

(DPI) Resolution: 120 ppi - 1 :1 scale

File format: PDF

- Color: CMYK Coated FOGRA39
- 🐵 flattened file (no layers)
  - no print marks
  - no overprint attribute
  - no bleeds
  - do not change the size of the template
  - convert fonts to curves
  - suggested black color parameters for backlighting: C40 M40 Y20 K100
  - Remove the red and blue lines before saving the files. Leaving the line on will result in it being printed as a design element! In order to properly display the advertisement, all important elements should be inside the protective area marked with red line. Background and graphics must fill the entire printable area marked with blue line. If there is no fill between the red and blue lines, a white frame will appear on the printout.
  - Download and work on the graphic design template on the next page of this PDF. If there is more than one, prepare the projects in separate files.