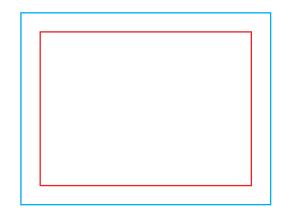

## Q Guideline:

Print area

Protection area

(place here elements that you not want to be cut, such as logos or text). Remember to remove all lines from the project.

**1**1050 x 1050 [mm]

adFrame STFL 100x100 Single-sided print