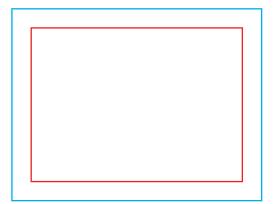

## Print area

Protection area

(place here elements that you not want to be cut, such as logos or text). Remember to remove all lines from the project.

# 1050 x 2545 [mm]