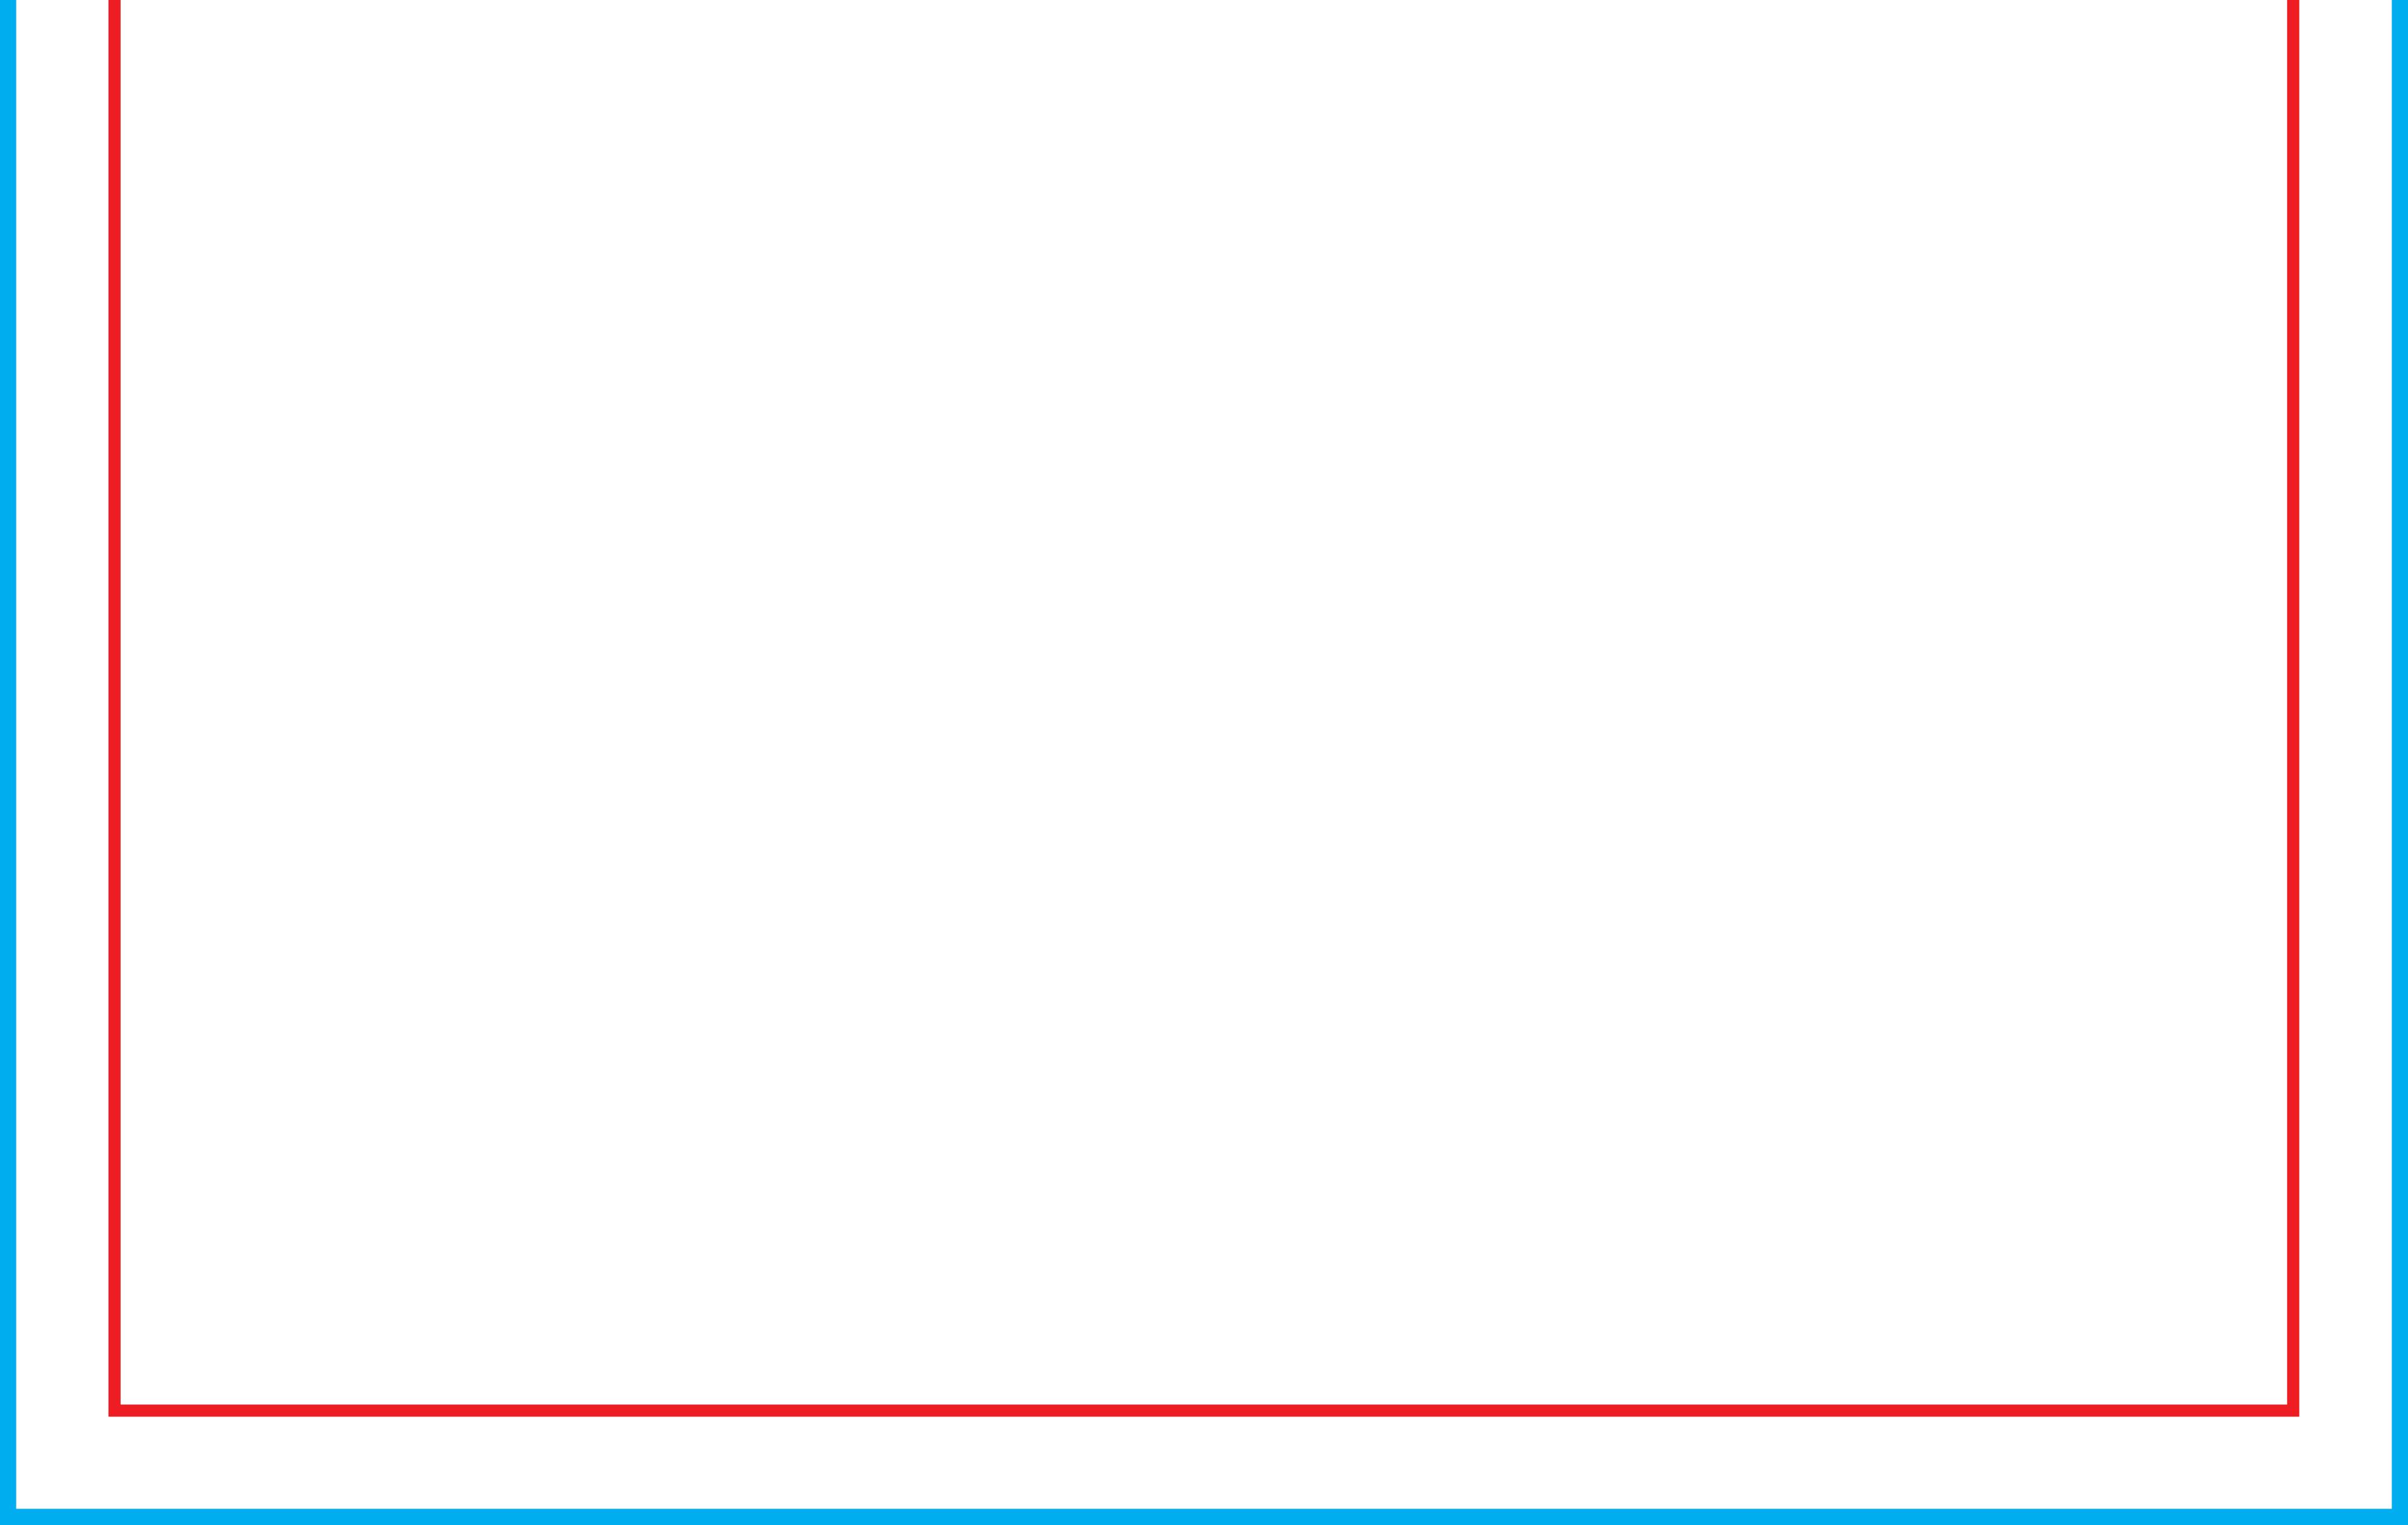

## Print area

Protection area

(place here elements that you not want to be cut, such as logos or text). Remember to remove all lines from the project.

# 1050 x 2545 [mm]