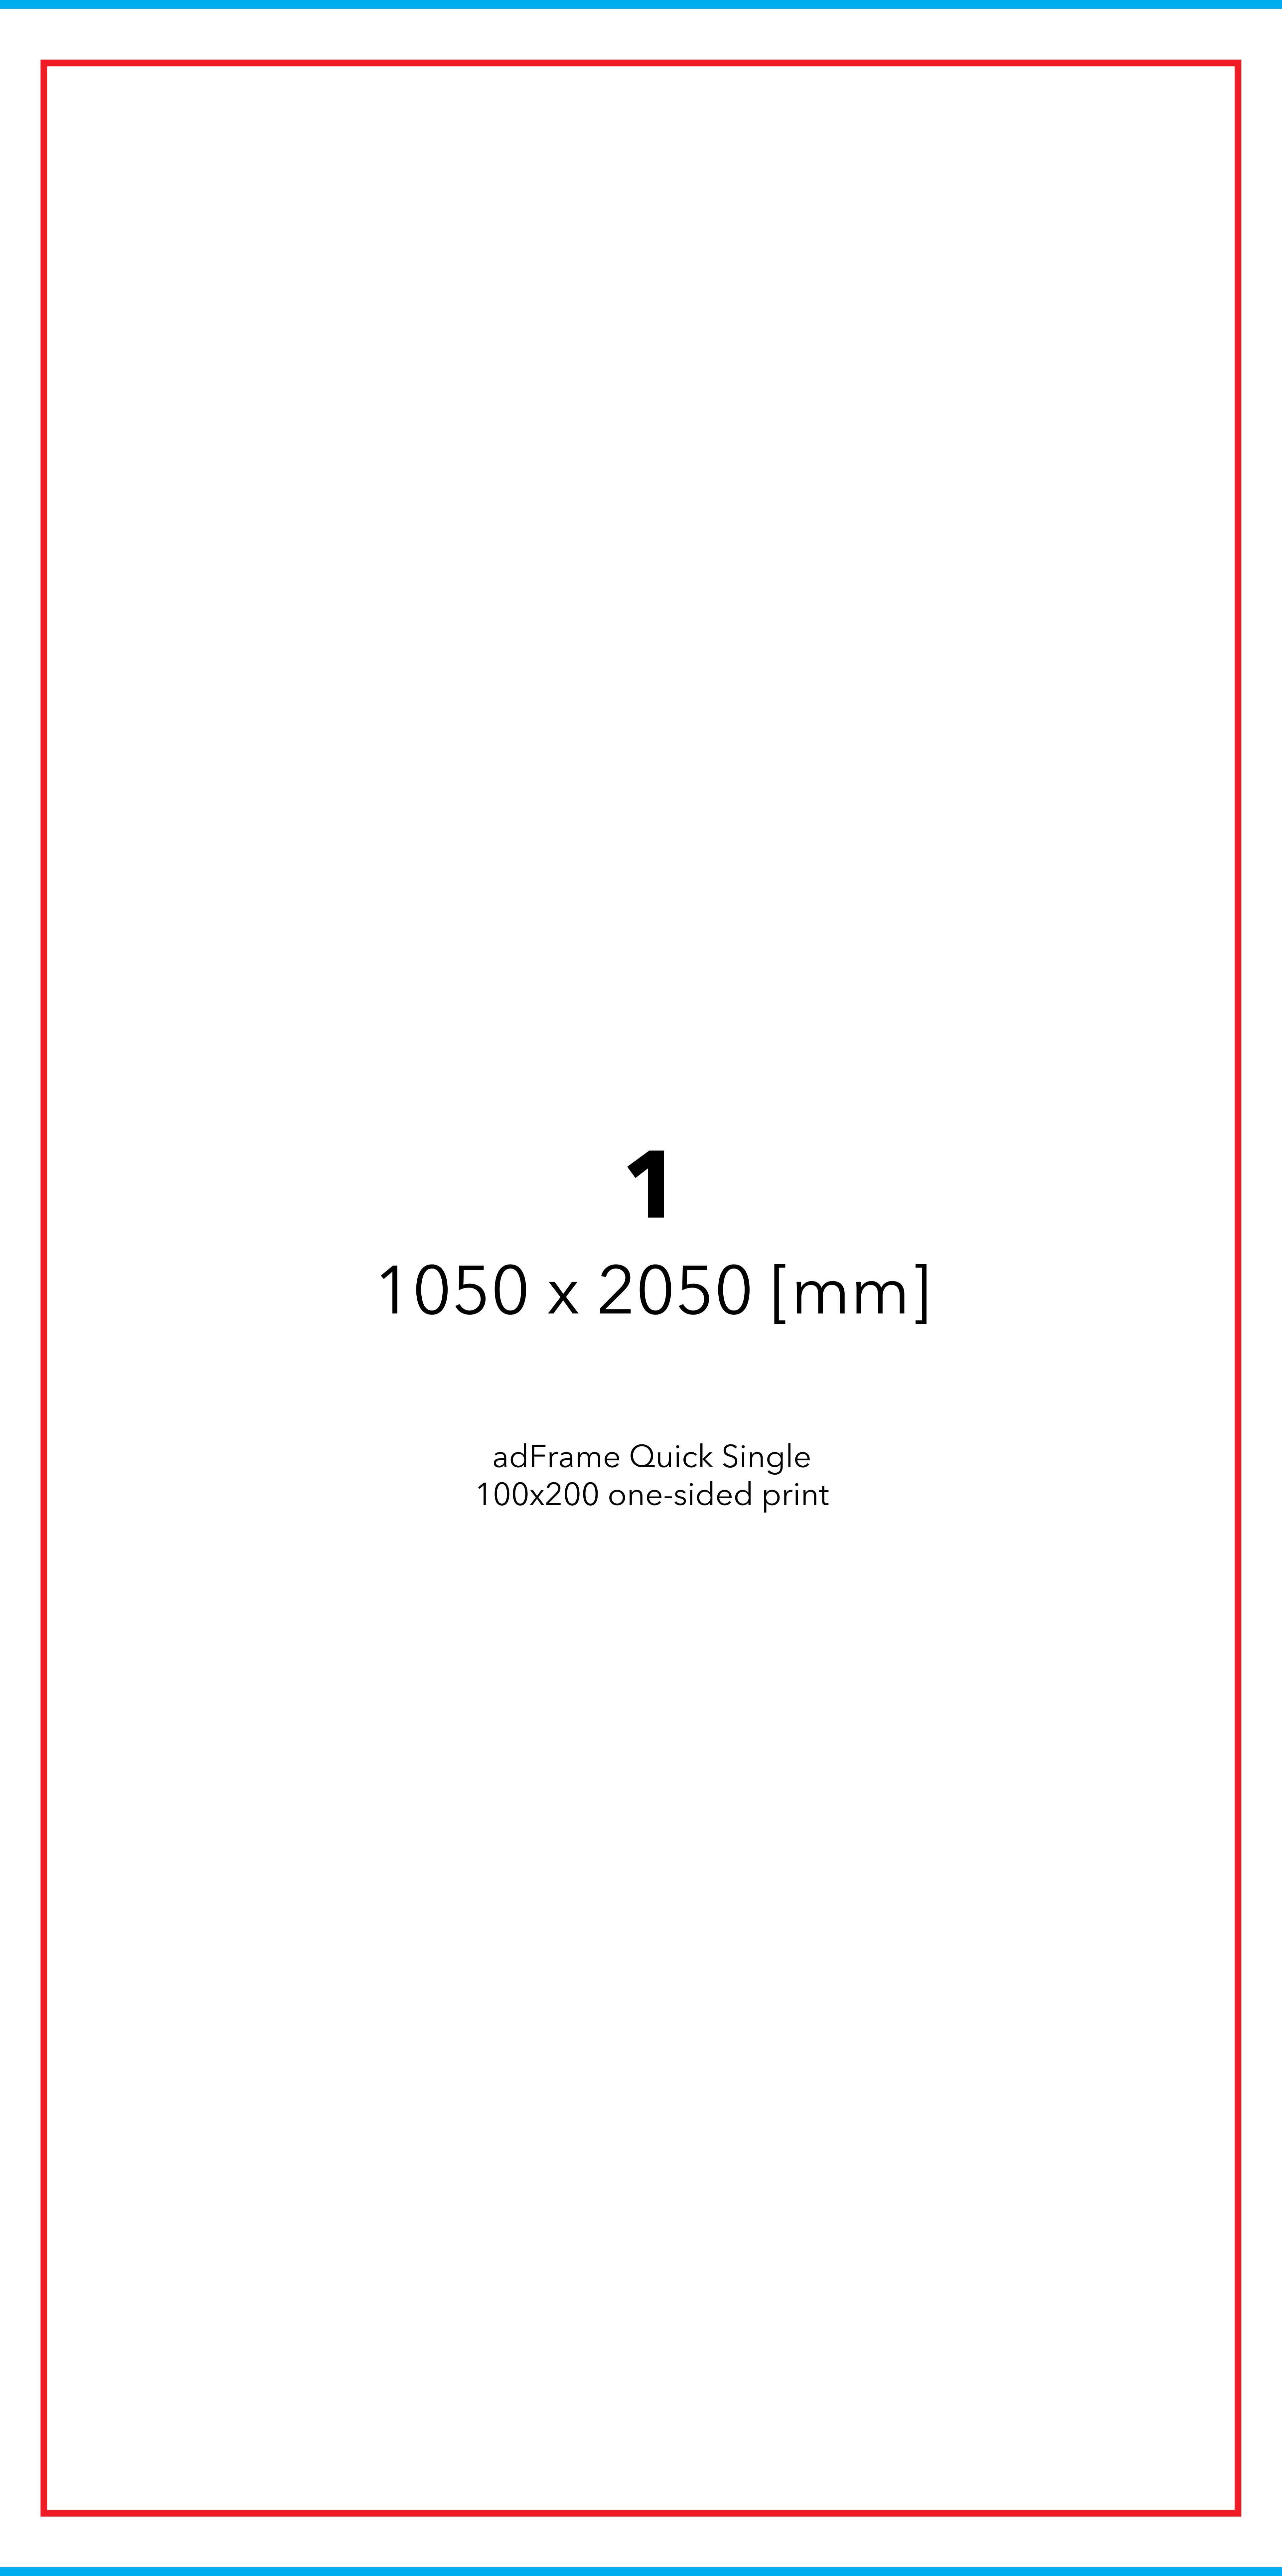

## adframe Quick single 100x200

(DPI) Resolution: 120 ppi - 1:1 scale

( ) File format: PDF

Color: CMYK - Coated FOGRA39

) - flattened file (no layers)

- no print marks

- no overprint attribute
- no bleeds
- do not change the size of the template
- convert fonts to curves
- suggested black color parameters for backlighting: C40 M40 Y20 K100

Download and work on the graphic design template on the next page of this PDF. If there is more than one, prepare the projects in separate files.

Q Guideline:

Print area

Protection area

(place here elements that you not want to be cut, such as logos or text). Remember to remove all lines from the project.