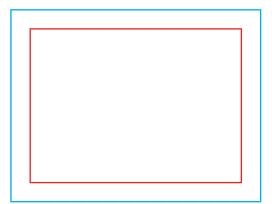

### Print area

Protection area

(place here elements that you not want to be cut, such as logos or text). Remember to remove all lines from the project.

### adFRAME QUICK 100X250

(DPI) Resolution: 120 ppi - 1 :1 scale

File format: PDF

- Color: CMYK Coated FOGRA39
- 🐵 flattened file (no layers)
  - no print marks
  - no overprint attribute
  - no bleeds
  - do not change the size of the template
  - convert fonts to curves
  - suggested black color parameters for backlighting: C40 M40 Y20 K100
  - Remove the red and blue lines before saving the files. Leaving the line on will result in it being printed as a design element! In order to properly display the advertisement, all important elements should be inside the protective area marked with red line. Background and graphics must fill the entire printable area marked with blue line. If there is no fill between the red and blue lines, a white frame will appear on the printout.
  - Download and work on the graphic design template on the next page of this PDF. If there is more than one, prepare the projects in separate files.