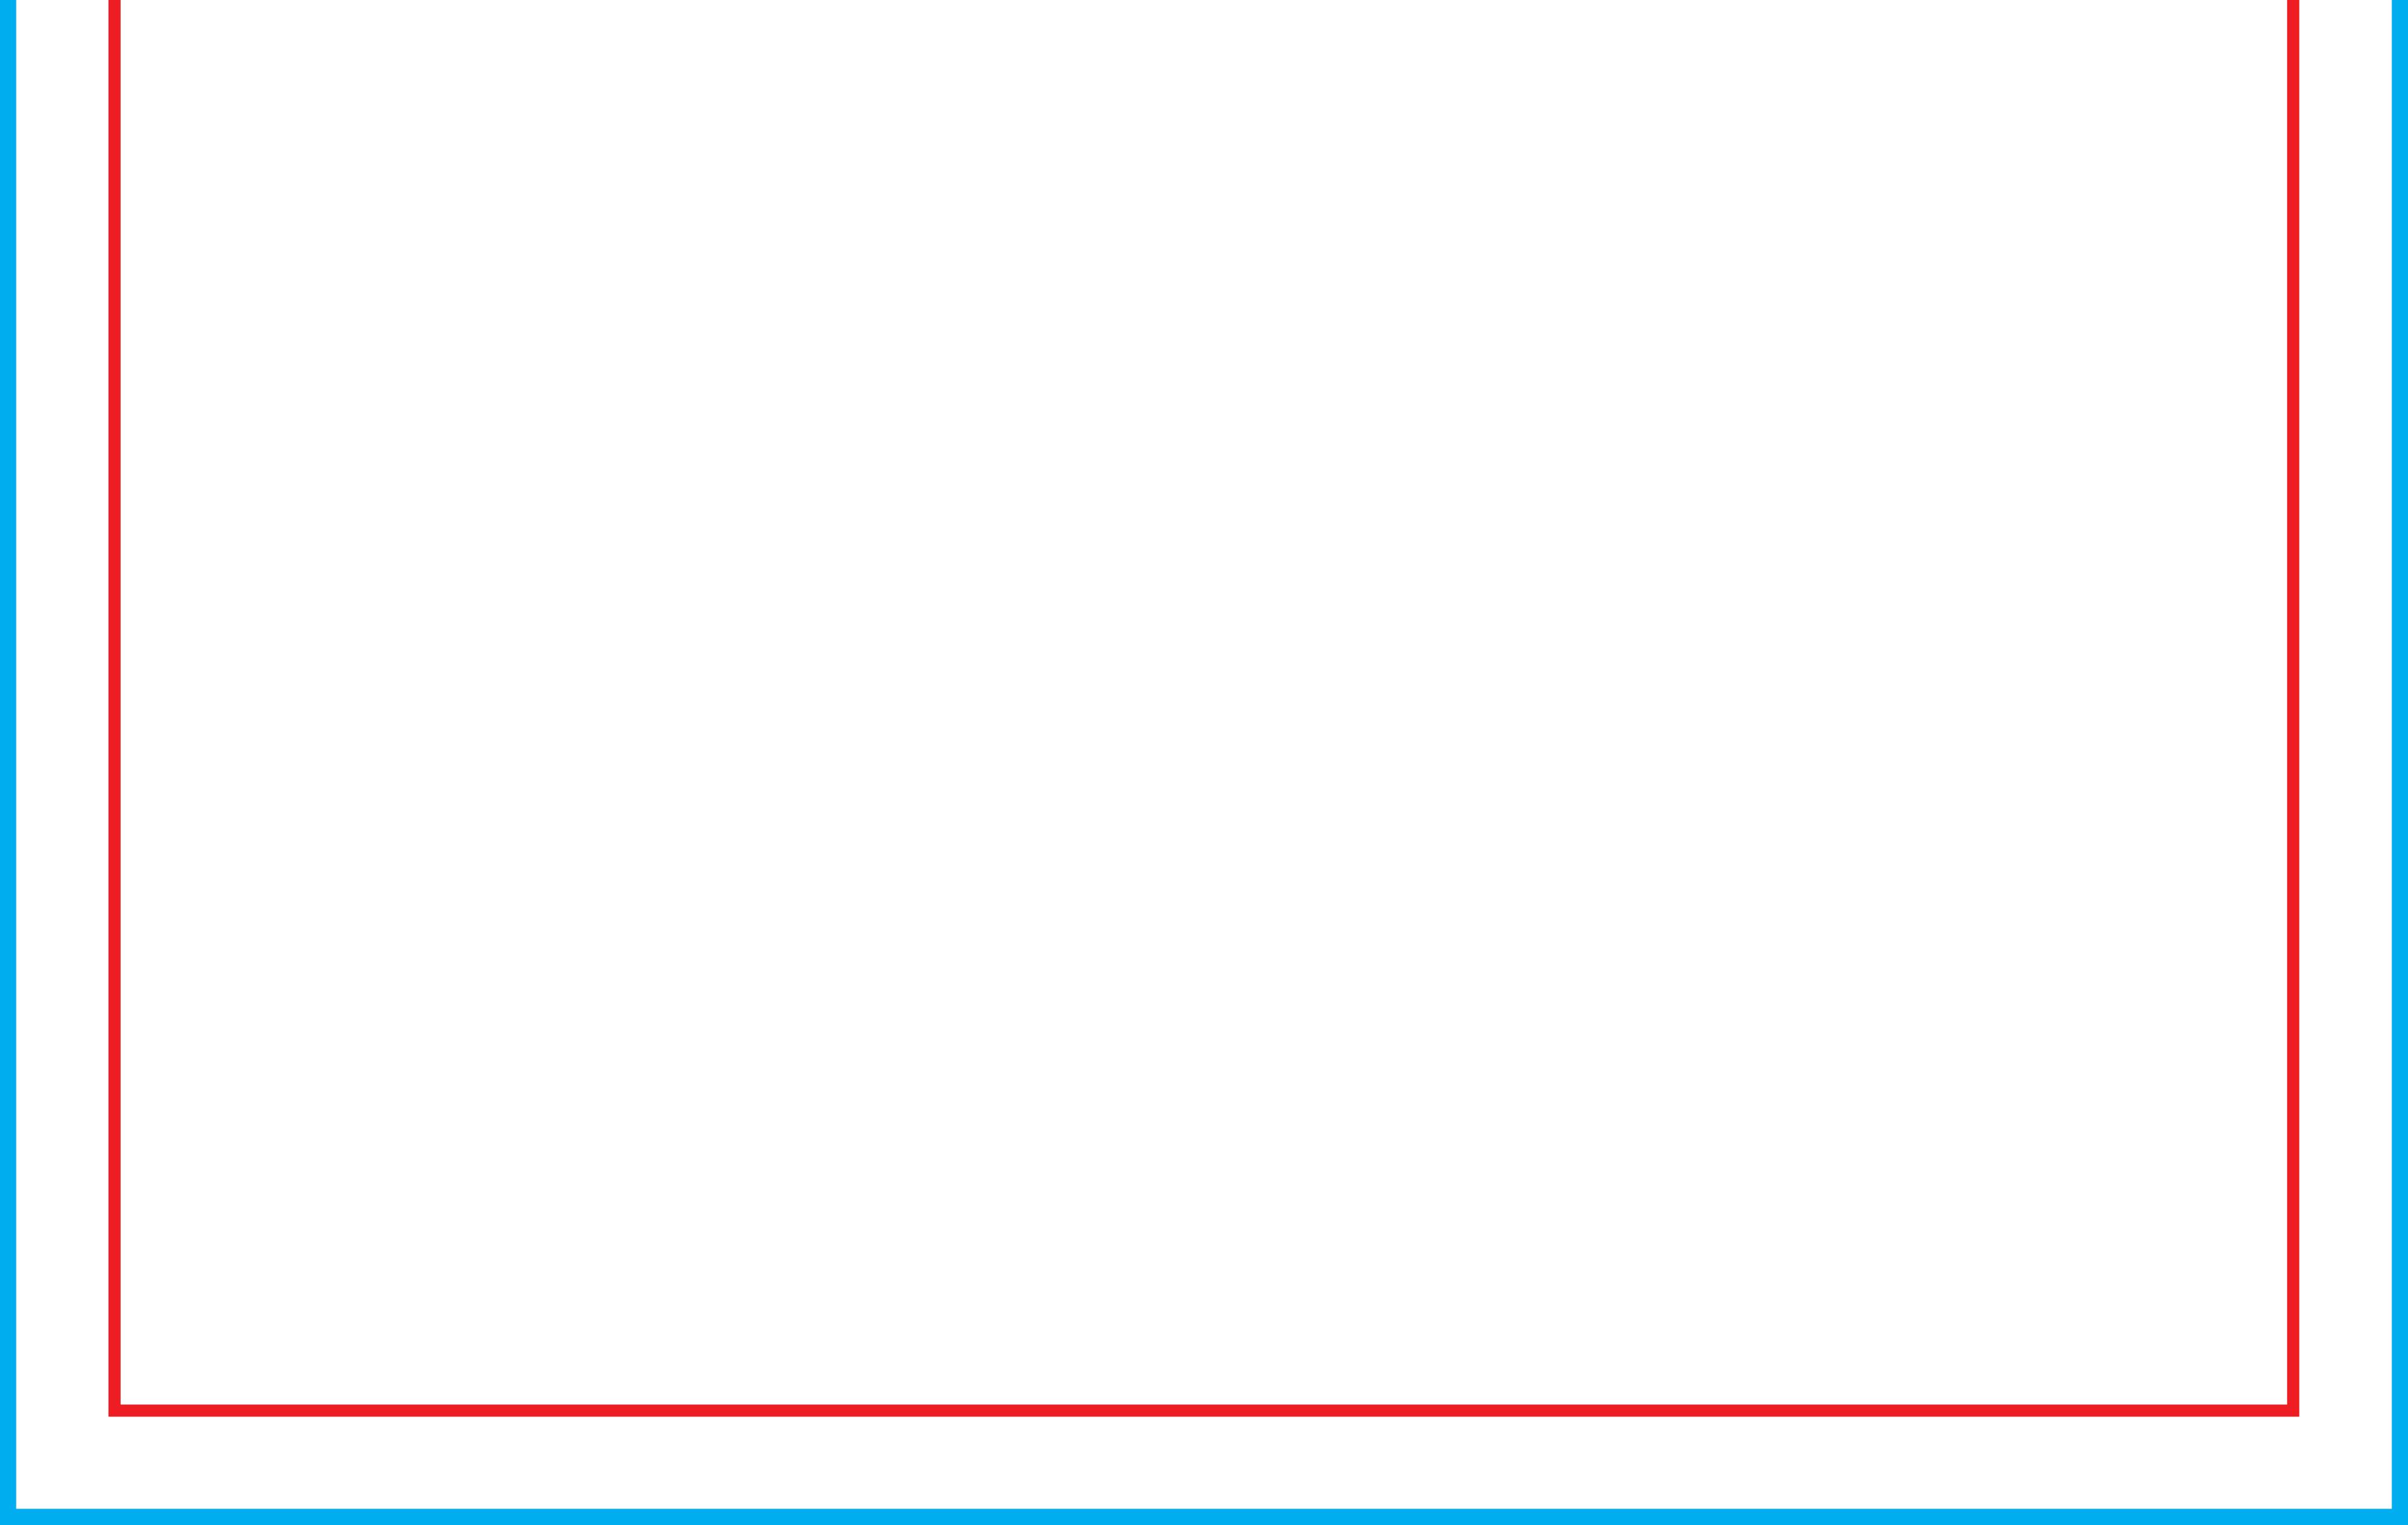

aving the files. Leaving the line on will result in it being printed as a design element! In order to properly display the advertisement, all important elements should be inside the protective area marked with red line. Background and graphics must fill the entire printable area marked with blue line. If there is no fill between the red and blue lines, a white frame will appear on the printout.
  - Download and work on the graphic design template on the next page of this PDF. If there is more than one, prepare the projects in separate files.

### Guideline:

### Print area

Protection area

(place here elements that you not want to be cut, such as logos or text). Remember to remove all lines from the project.





## **Front** 1050 x 2545 [mm]

## adFrame Quick 100x250 Double-sided print





# **Back** 1050 x 2545 [mm]

## adFrame Quick 100x250 Double-sided print