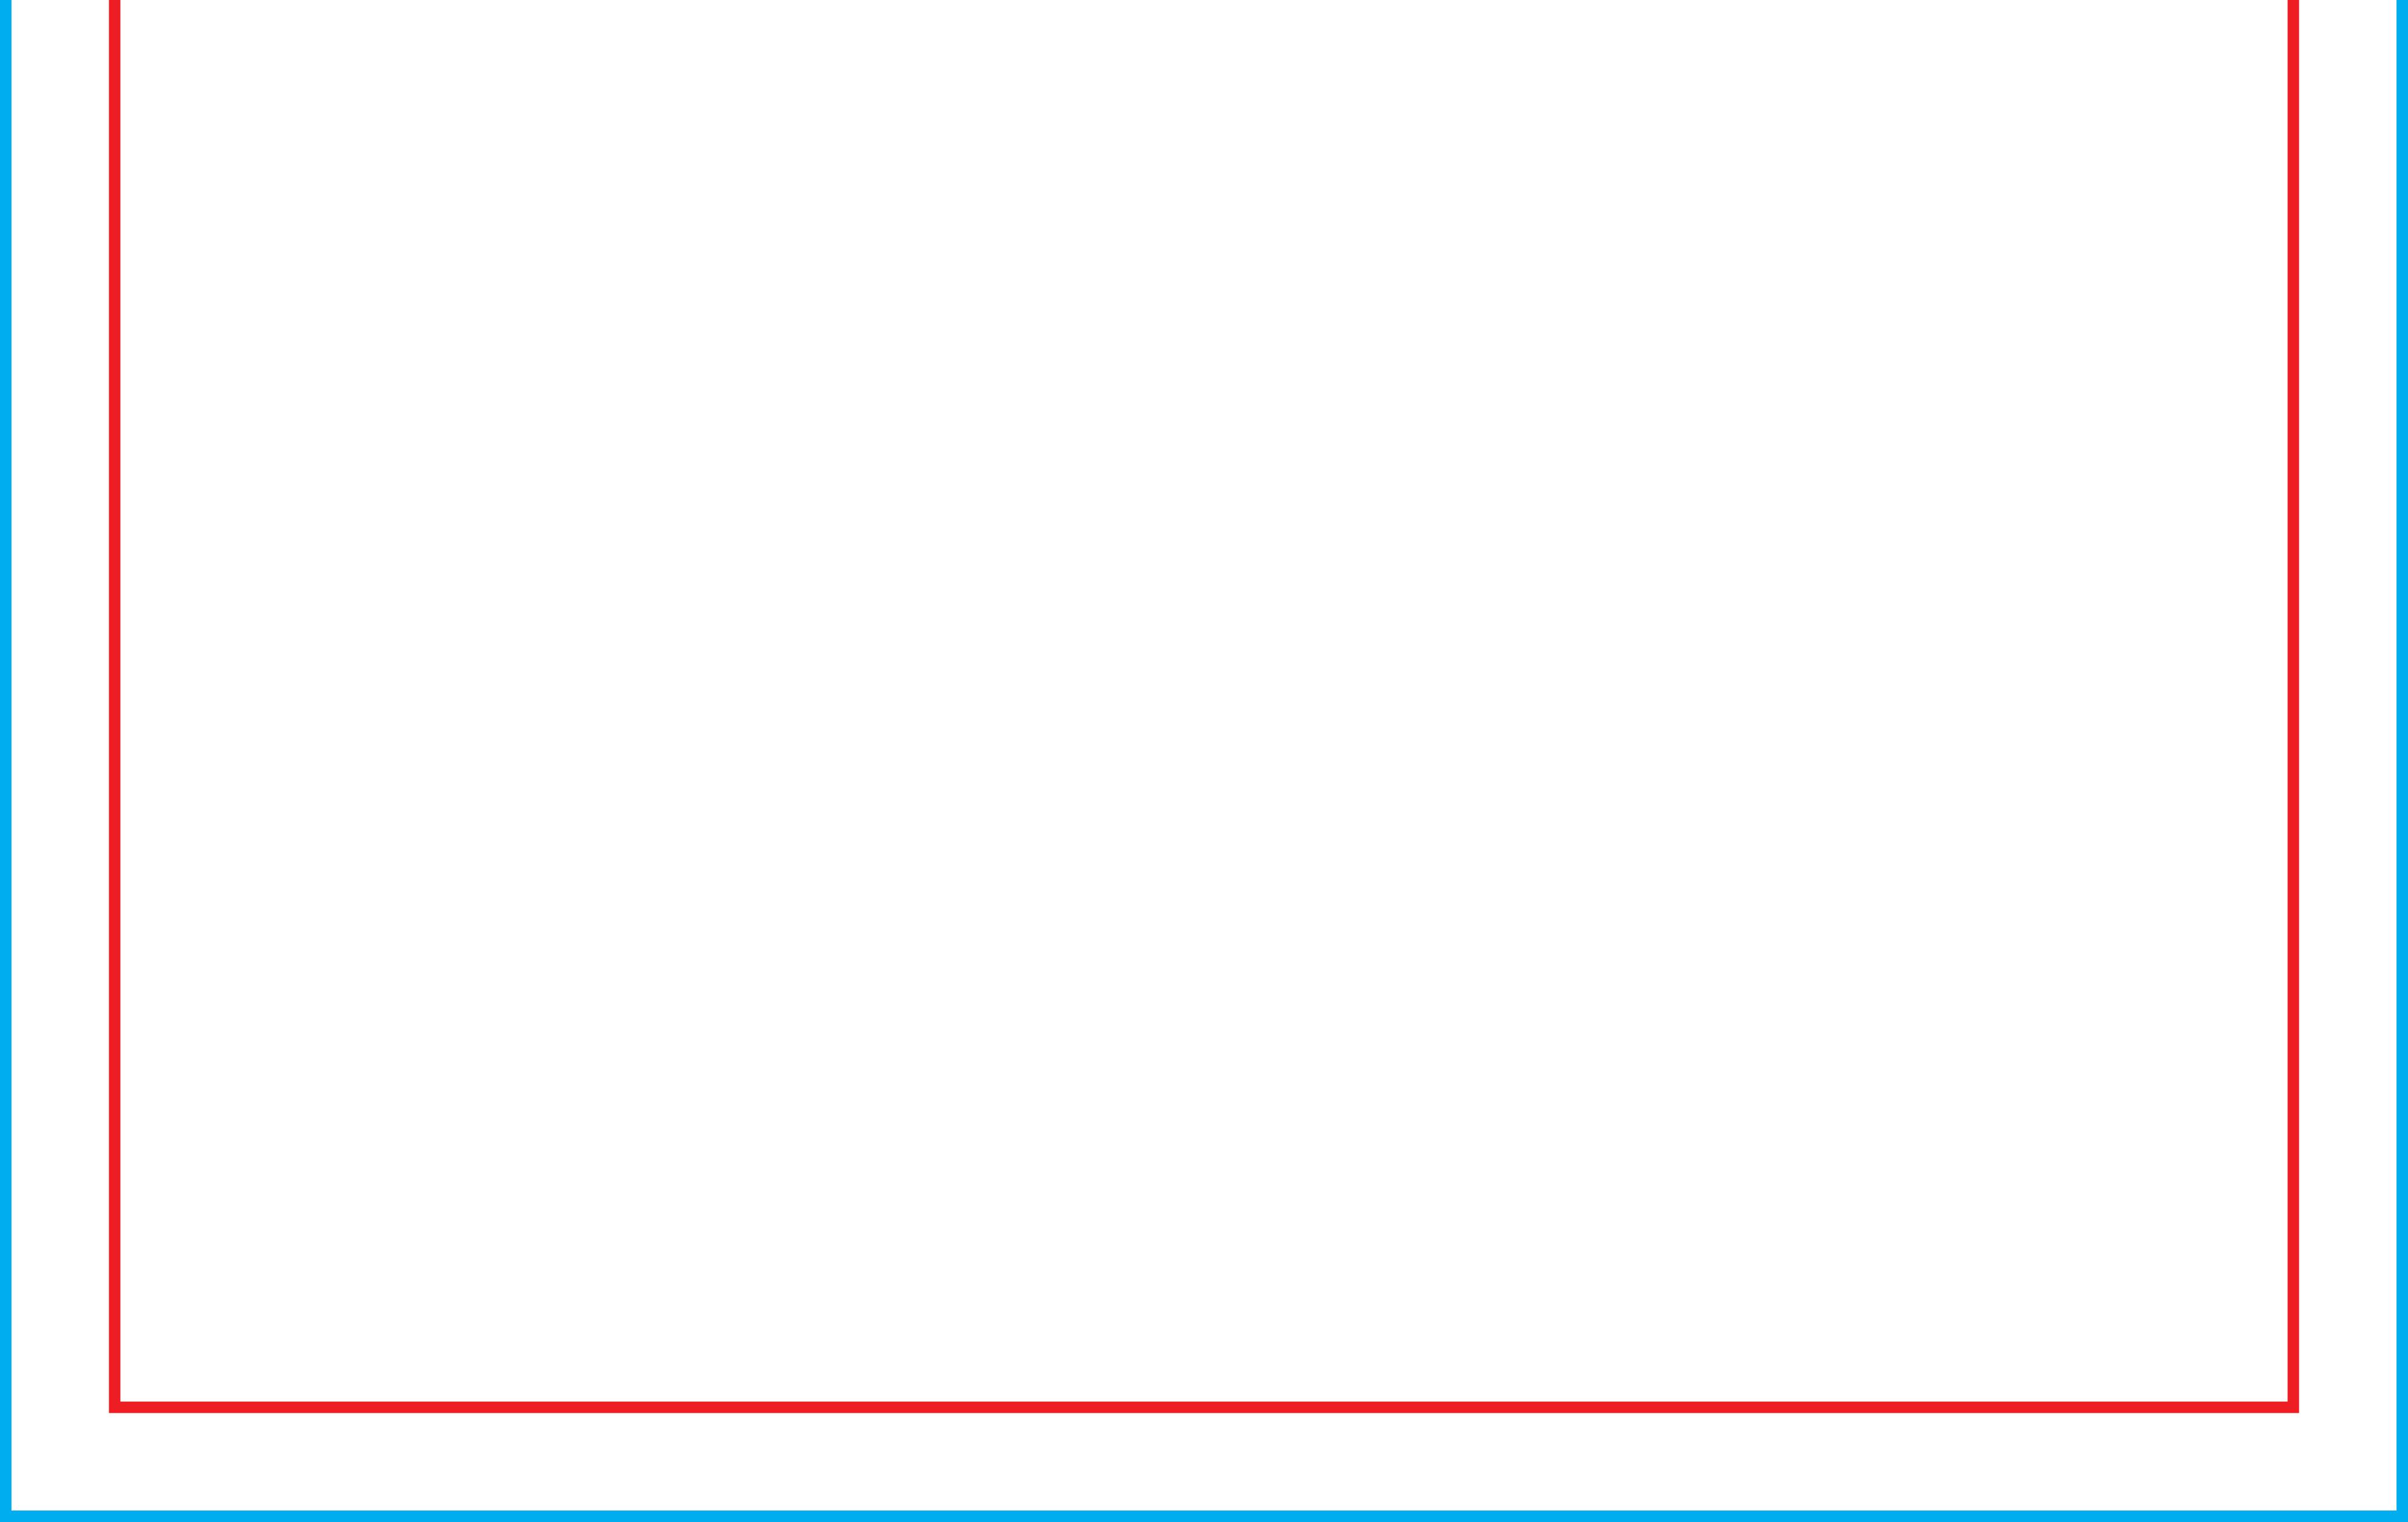

gn element! In order to properly display the advertisement, all important elements should be inside the protective area marked with red line. Background and graphics must fill the entire printable area marked with blue line. If there is no fill between the red and blue lines, a white frame will appear on the printout.
  - Download and work on the graphic design template on the next page of this PDF. If there is more than one, prepare the projects in separate files.

### Guideline:

### Print area

Protection area

(place here elements that you not want to be cut, such as logos or text). Remember to remove all lines from the project.





## **Front** 1050 x 2545 [mm]

## adFrame Quick 100x250 Double-sided print





# **Back** 1050 x 2545 [mm]

## adFrame Quick 100x250 Double-sided print