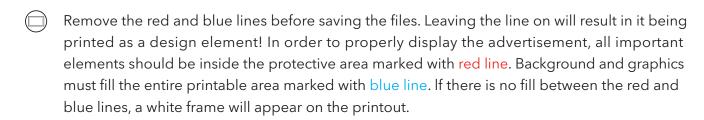

Q Guideline:

Print area

Protection area

(place here elements that you not want to be cut, such as logos or text). Remember to remove all lines from the project.