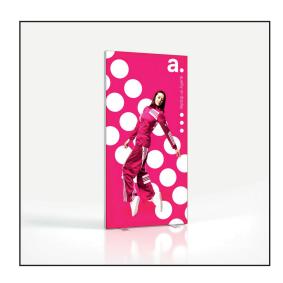

## adFRAME QUICK 100X200

(DPI) Resolution: 120 ppi - 1:1 scale

( ) File format: PDF

Color: CMYK - Coated FOGRA39

) - flattened file (no layers)

- no print marks

- no overprint attribute

- no bleeds

- do not change the size of the template

- convert fonts to curves

- suggested black color parameters for backlighting: C40 M40 Y20 K100

Download and work on the graphic design template on the next page of this PDF. If there is more than one, prepare the projects in separate files.

Q Guideline:

Print area

Protection area

(place here elements that you not want to be cut, such as logos or text). Remember to remove all lines from the project.