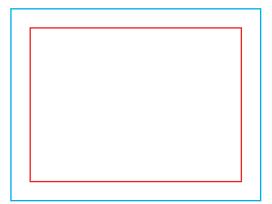

## adFRAME QUICK SINGLE 85x200

(DPI) Resolution: 120 ppi - 1 :1 scale

File format: PDF

- Color: CMYK Coated FOGRA39
- 🐵 flattened file (no layers)
  - no print marks
  - no overprint attribute
  - no bleeds
  - do not change the size of the template
  - convert fonts to curves
  - suggested black color parameters for backlighting: C40 M40 Y20 K100
  - Remove the red and blue lines before saving the files. Leaving the line on will result in it being printed as a design element! In order to properly display the advertisement, all important elements should be inside the protective area marked with red line. Background and graphics must fill the entire printable area marked with blue line. If there is no fill between the red and blue lines, a white frame will appear on the printout.
  - Download and work on the graphic design template on the next page of this PDF. If there is more than one, prepare the projects in separate files.

## Print area

Protection area

(place here elements that you not want to be cut, such as logos or text). Remember to remove all lines from the project.