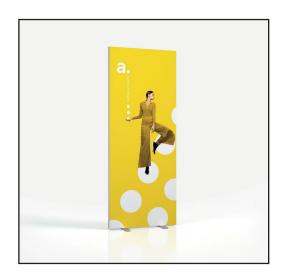

Download and work on the graphic design template on the next page of this PDF. If there is more than one, prepare the projects in separate files.

Q Guideline:

Print area

Protection area

(place here elements that you not want to be cut, such as logos or text). Remember to remove all lines from the project.