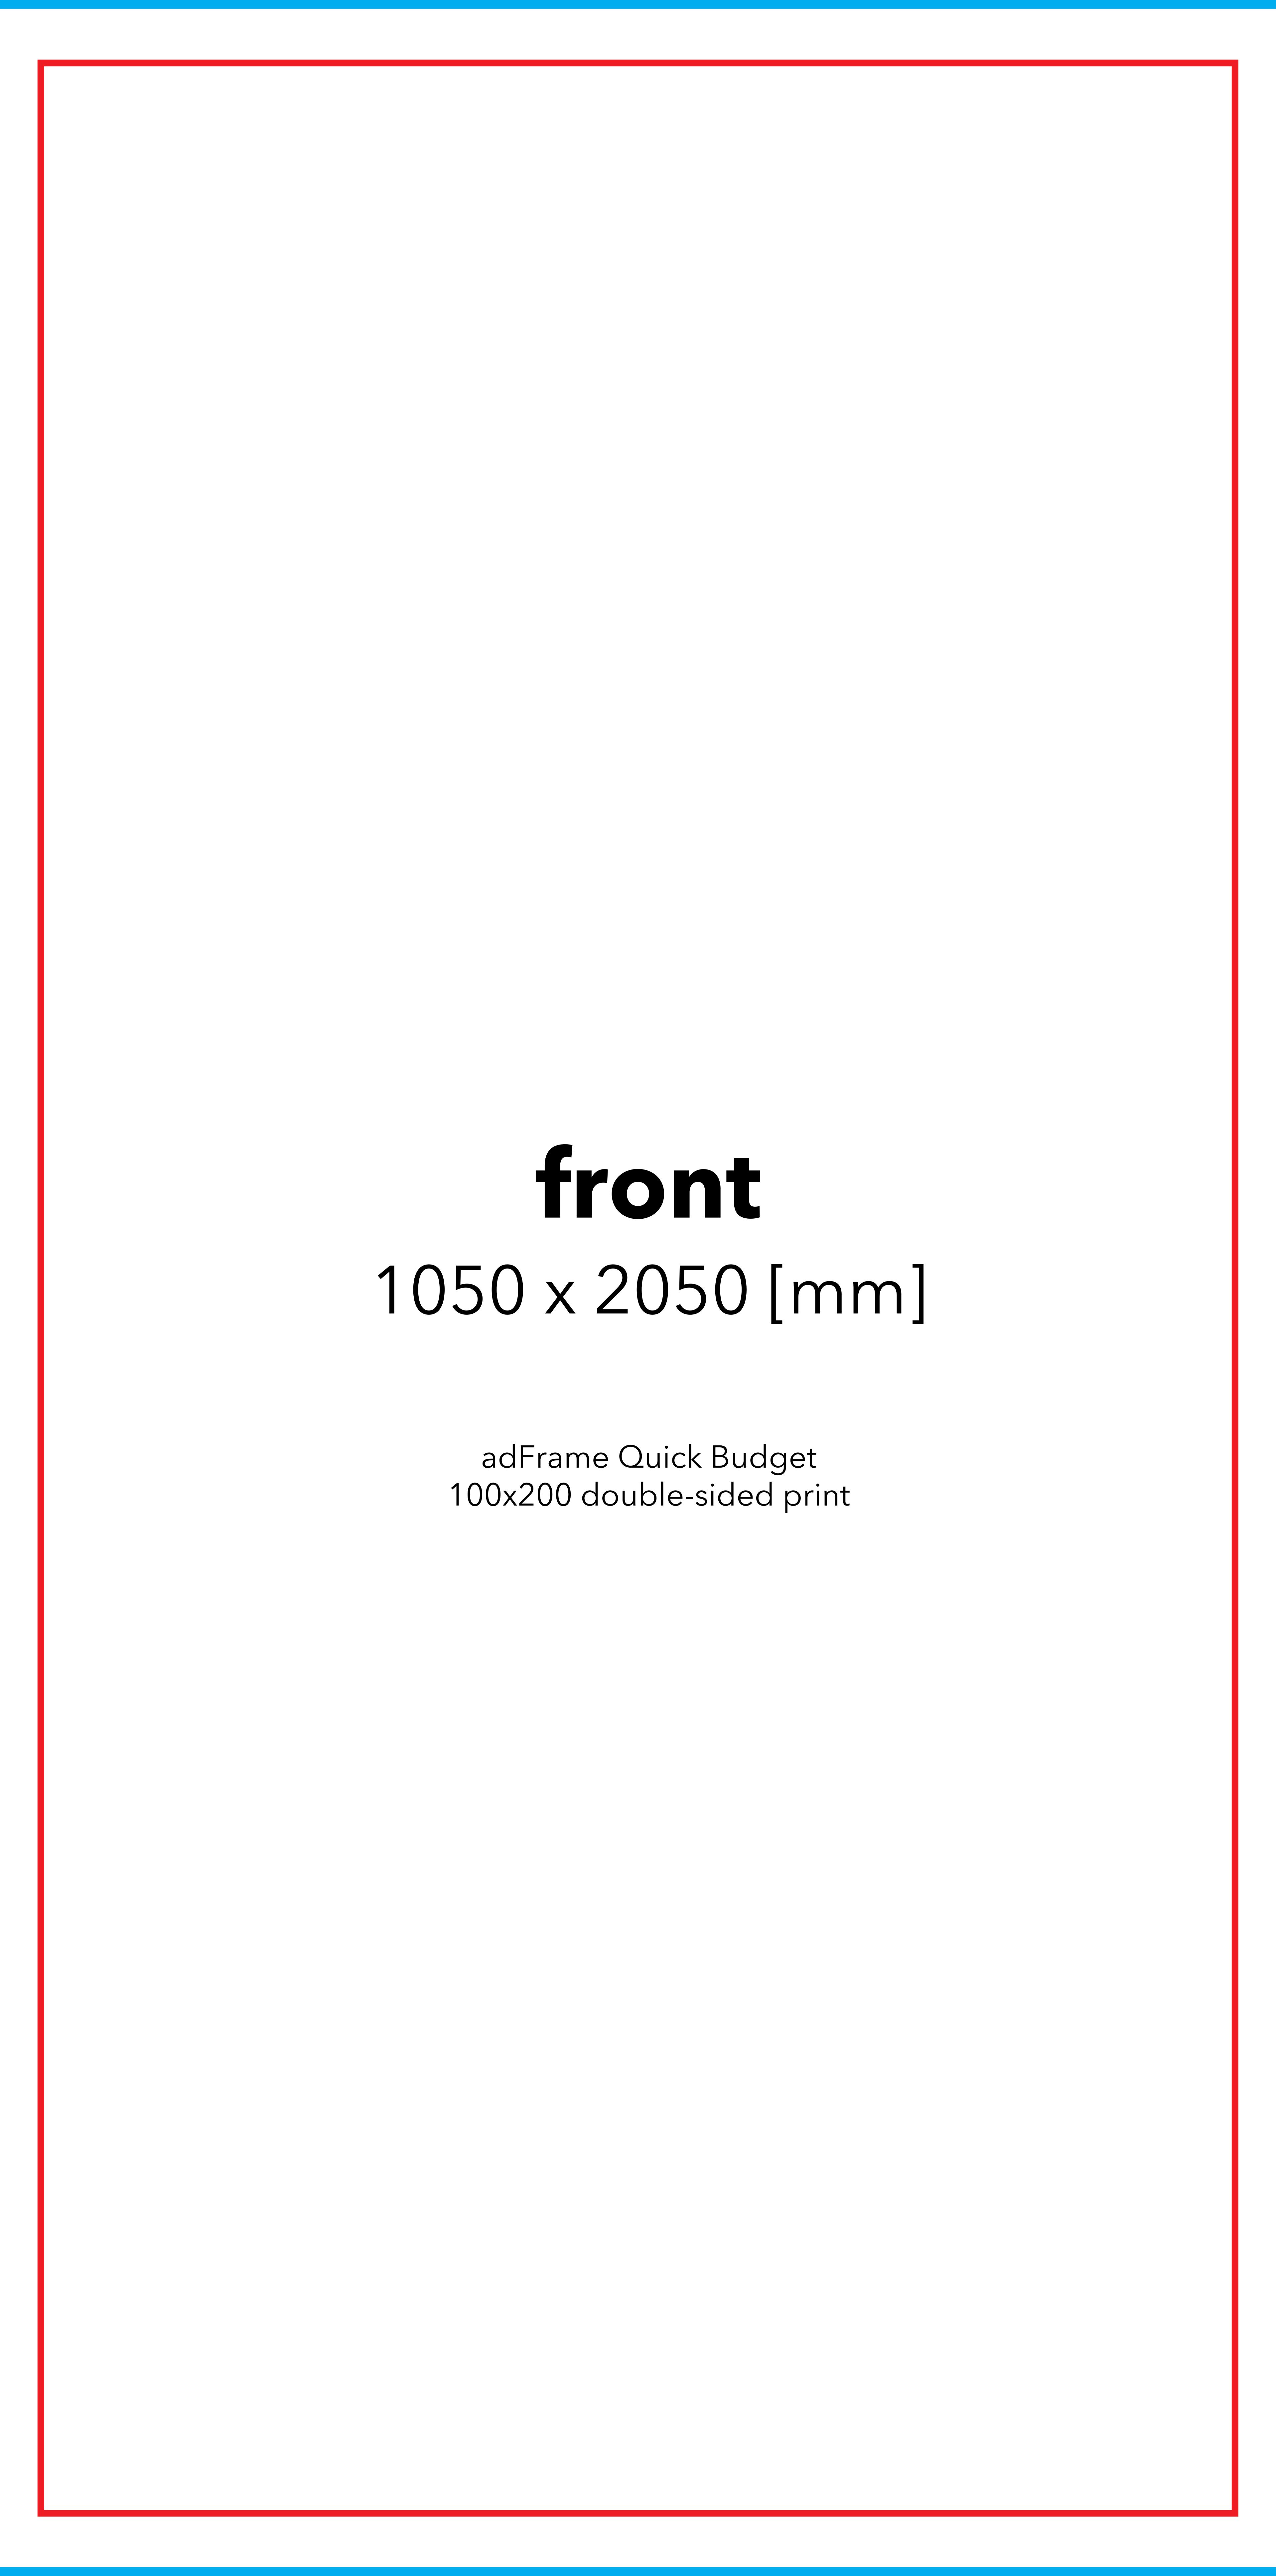

## adFRAME QUICK BUDGET 100x200

(DPI) Resolution: 120 ppi - 1:1 scale

( File format: PDF

Color: CMYK - Coated FOGRA39

- flattened file (no layers)

- no print marks

- no overprint attribute
- no bleeds
- do not change the size of the template
- convert fonts to curves
- suggested black color parameters for backlighting: C40 M40 Y20 K100

Download and work on the graphic design template on the next page of this PDF. If there is more than one, prepare the projects in separate files.

Q Guideline:

Print area

Protection area

(place here elements that you not want to be cut, such as logos or text). Remember to remove all lines from the project.