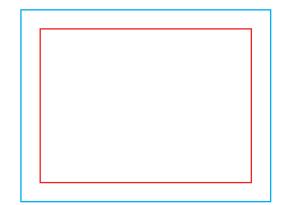

Download and work on the graphic design template on the next page of this PDF. If there is more than one, prepare the projects in separate files.

Q Guideline:

Print area

Protection area

(place here elements that you not want to be cut, such as logos or text). Remember to remove all lines from the project.