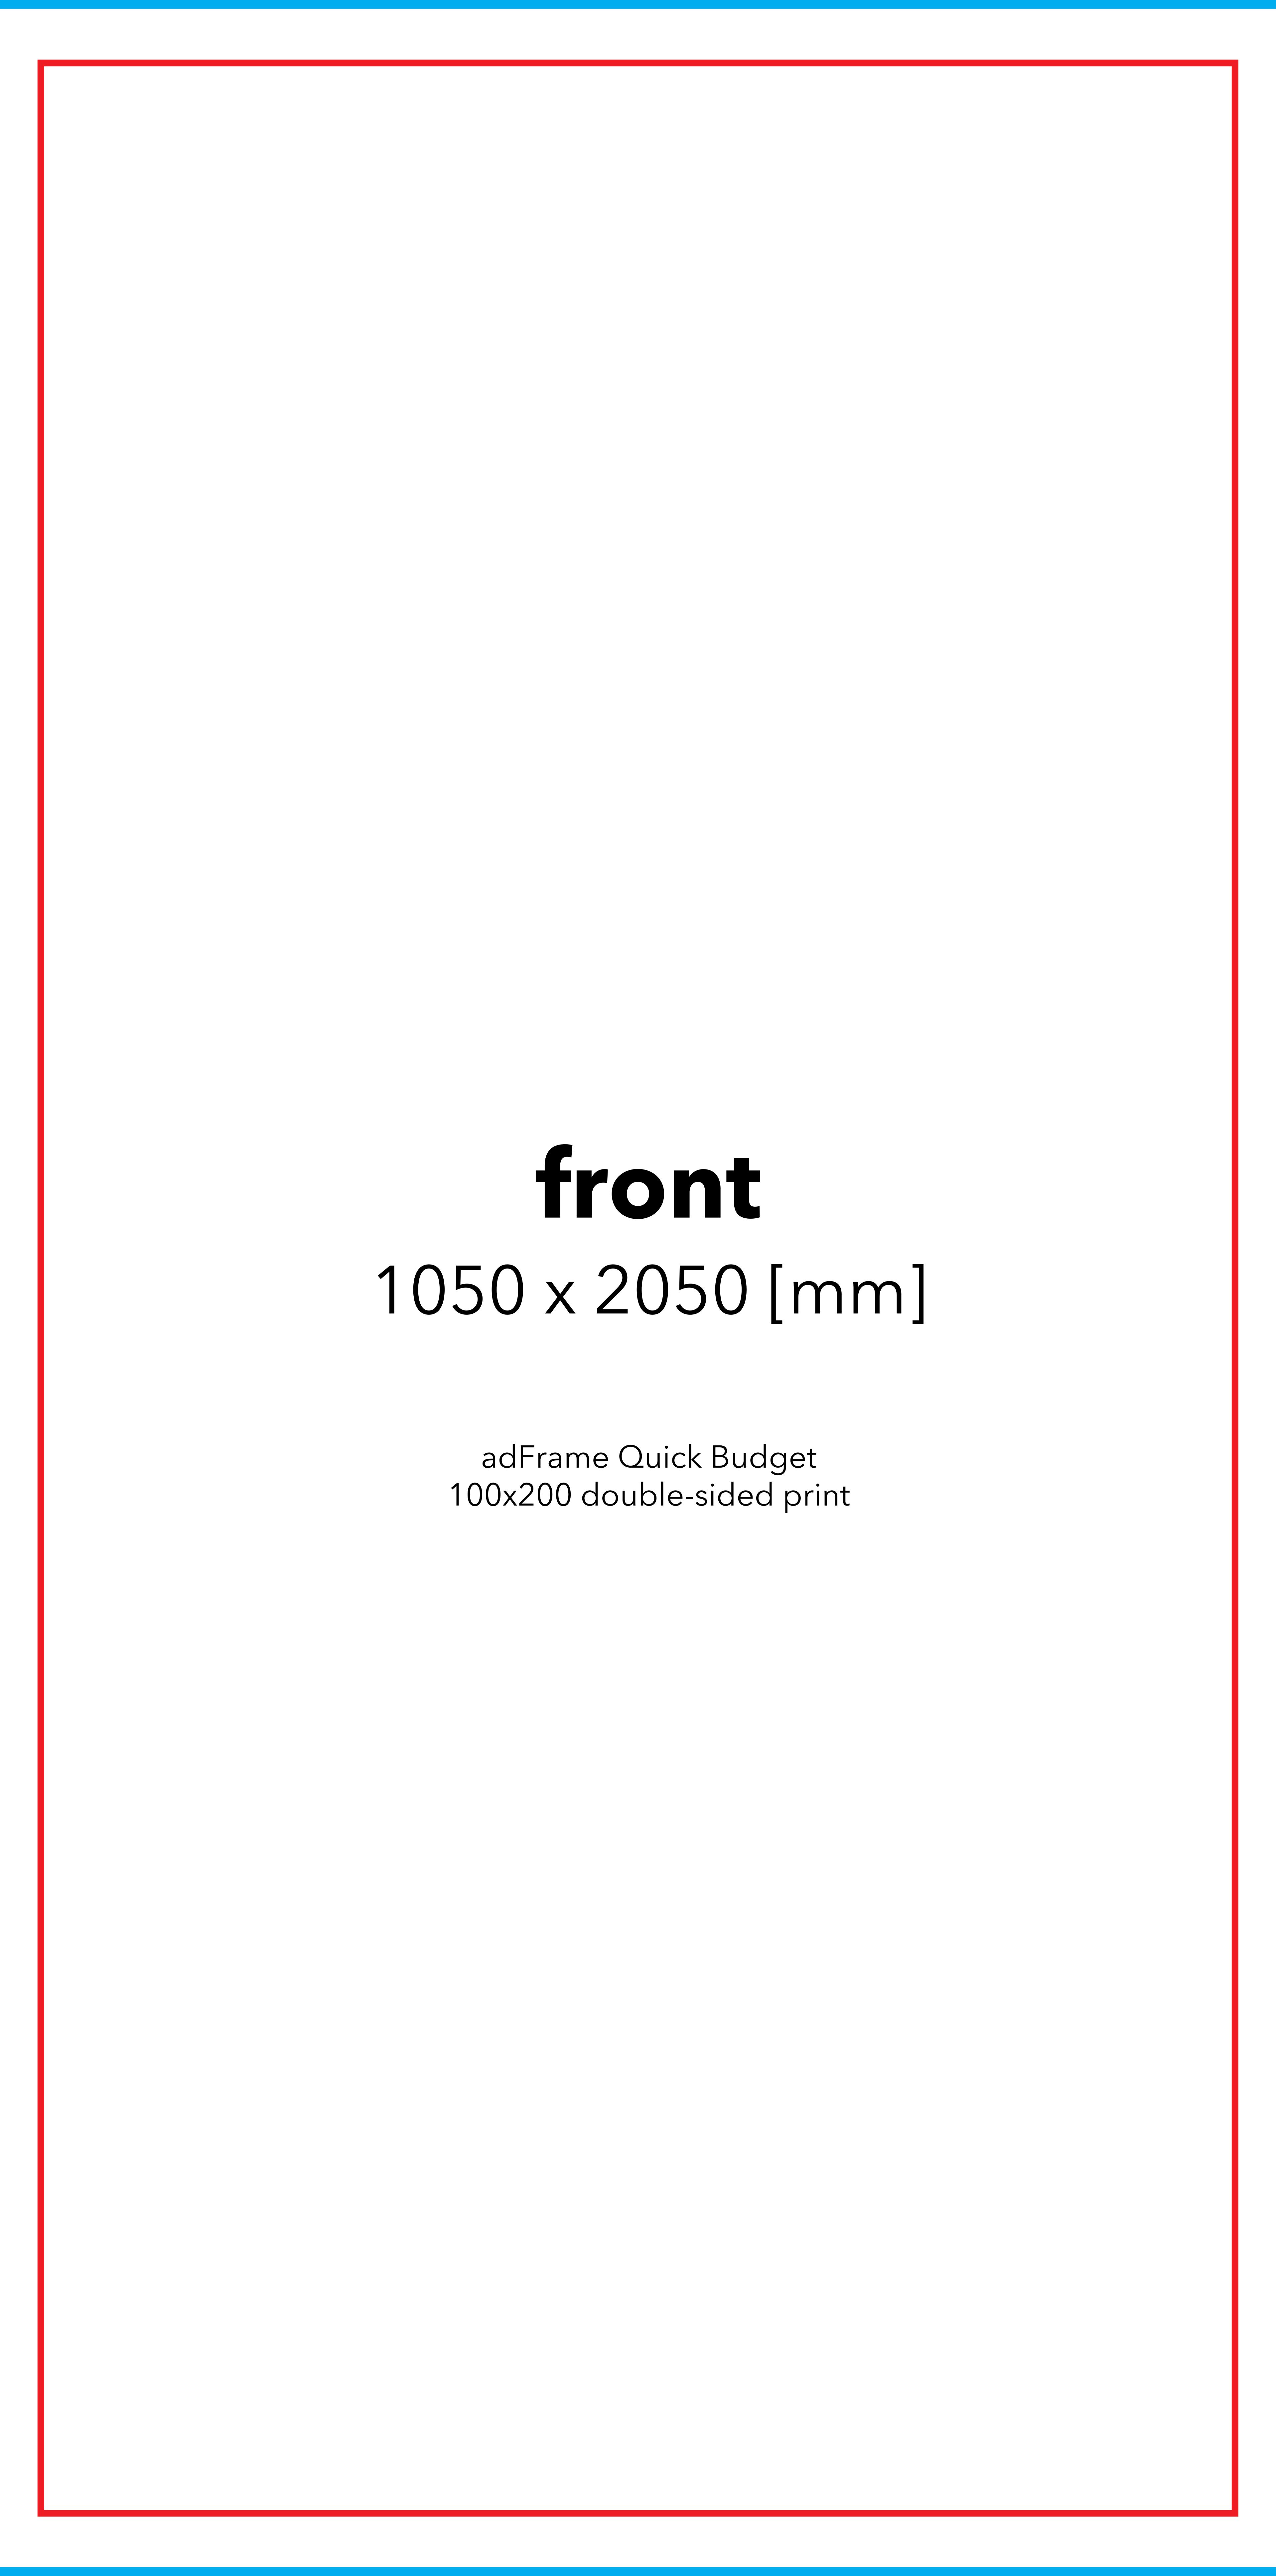

## adFRAME QUICK BUDGET 100x200

(DPI) Resolution: 120 ppi - 1:1 scale

(iii) File format: PDF

Color: CMYK - Coated FOGRA39

) - flattened file (no layers)

- no print marks

- no overprint attribute
- no bleeds
- do not change the size of the template
- convert fonts to curves
- suggested black color parameters for backlighting: C40 M40 Y20 K100

Download and work on the graphic design template on the next page of this PDF. If there is more than one, prepare the projects in separate files.

Q Guideline:

Print area

Protection area

(place here elements that you not want to be cut, such as logos or text). Remember to remove all lines from the project.