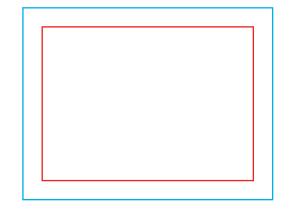

Download and work on the graphic design template on the next page of this PDF. If there is more than one, prepare the projects in separate files.

Q Guideline:

Print area

Protection area

(place here elements that you not want to be cut, such as logos or text). Remember to remove all lines from the project.