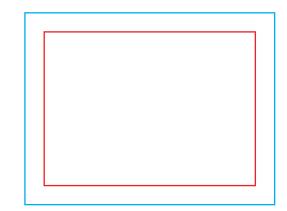

Download and work on the graphic design template on the next page of this PDF. If there is more than one, prepare the projects in separate files.

Q Guideline:

Print area

Protection area

(place here elements that you not want to be cut, such as logos or text). Remember to remove all lines from the project.