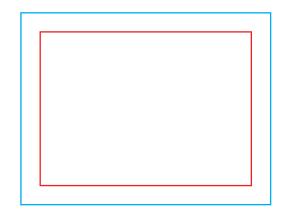

## Q Guideline:

Print area

Protection area

(place here elements that you not want to be cut, such as logos or text). Remember to remove all lines from the project.