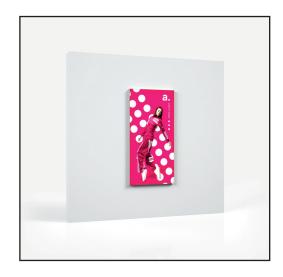

## adframe Poster 100X200

(DPI) Resolution: 120 ppi - 1:1 scale

(iii) File format: PDF

Color: CMYK - Coated FOGRA39

- flattened file (no layers)

- no print marks

- no overprint attribute

- no bleeds

- do not change the size of the template

- convert fonts to curves

- suggested black color parameters for backlighting: C40 M40 Y20 K100

Download and work on the graphic design template on the next page of this PDF. If there is more than one, prepare the projects in separate files.

Q Guideline:

Print area

Protection area

(place here elements that you not want to be cut, such as logos or text). Remember to remove all lines from the project.