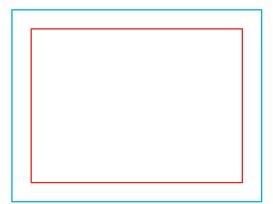

## adFRAME POSTER 100X150

(DPI) Resolution: 120 ppi - 1 :1 scale

File format: PDF

- Color: CMYK Coated FOGRA39
- 🐵 flattened file (no layers)
  - no print marks
  - no overprint attribute
  - no bleeds
  - do not change the size of the template
  - convert fonts to curves
  - suggested black color parameters for backlighting: C40 M40 Y20 K100
  - Remove the red and blue lines before saving the files. Leaving the line on will result in it being printed as a design element! In order to properly display the advertisement, all important elements should be inside the protective area marked with red line. Background and graphics must fill the entire printable area marked with blue line. If there is no fill between the red and blue lines, a white frame will appear on the printout.
  - Download and work on the graphic design template on the next page of this PDF. If there is more than one, prepare the projects in separate files.

## Print area

Protection area

(place here elements that you not want to be cut, such as logos or text). Remember to remove all lines from the project.

## 1050 x 1550 [mm]

adFrame Poster 100x150 Single-sided print