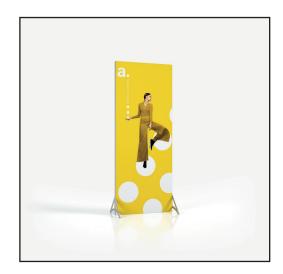

## adfRAME DTF 80x200

(DPI) Resolution: 120 ppi - 1:1 scale

File format: PDF

Color: CMYK - Coated FOGRA39

- flattened file (no layers)

- no print marks

- no overprint attribute
- no bleeds
- do not change the size of the template
- convert fonts to curves
- suggested black color parameters for backlighting: C40 M40 Y20 K100

Download and work on the graphic design template on the next page of this PDF. If there is more than one, prepare the projects in separate files.

Q Guideline:

Print area

Protection area

(place here elements that you not want to be cut, such as logos or text). Remember to remove all lines from the project.