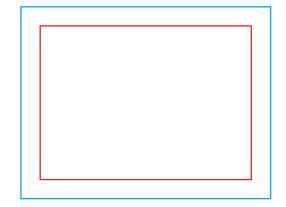

Q Guideline:

Print area

Protection area

(place here elements that you not want to be cut, such as logos or text). Remember to remove all lines from the project.