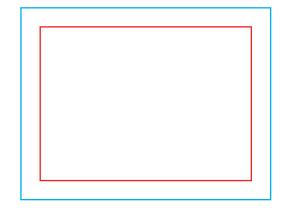

Q Guideline:

Print area

Protection area

(place here elements that you not want to be cut, such as logos or text). Remember to remove all lines from the project.