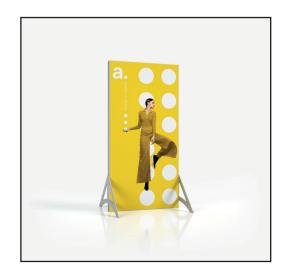

## adfRAME DTF 50x100

(DPI) Resolution: 120 ppi - 1:1 scale

( File format: PDF

Color: CMYK - Coated FOGRA39

- flattened file (no layers)

- no print marks

- no overprint attribute
- no bleeds
- do not change the size of the template
- convert fonts to curves
- suggested black color parameters for backlighting: C40 M40 Y20 K100

Download and work on the graphic design template on the next page of this PDF. If there is more than one, prepare the projects in separate files.

Q Guideline:

Print area

Protection area

(place here elements that you not want to be cut, such as logos or text). Remember to remove all lines from the project.