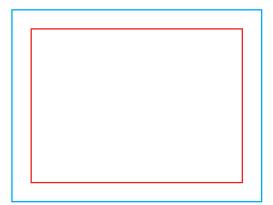

### adFRAME DTF 500x250

(DPI) Resolution: 120 ppi - 1 :1 scale

File format: PDF

- Color: CMYK Coated FOGRA39
- 🐵 flattened file (no layers)
  - no print marks
  - no overprint attribute
  - no bleeds
  - do not change the size of the template
  - convert fonts to curves
  - suggested black color parameters for backlighting: C40 M40 Y20 K100
  - Remove the red and blue lines before saving the files. Leaving the line on will result in it being printed as a design element! In order to properly display the advertisement, all important elements should be inside the protective area marked with red line. Background and graphics must fill the entire printable area marked with blue line. If there is no fill between the red and blue lines, a white frame will appear on the printout.
  - Download and work on the graphic design template on the next page of this PDF. If there is more than one, prepare the projects in separate files.

#### C) Guideline:

#### Print area

Protection area

(place here elements that you not want to be cut, such as logos or text). Remember to remove all lines from the project.