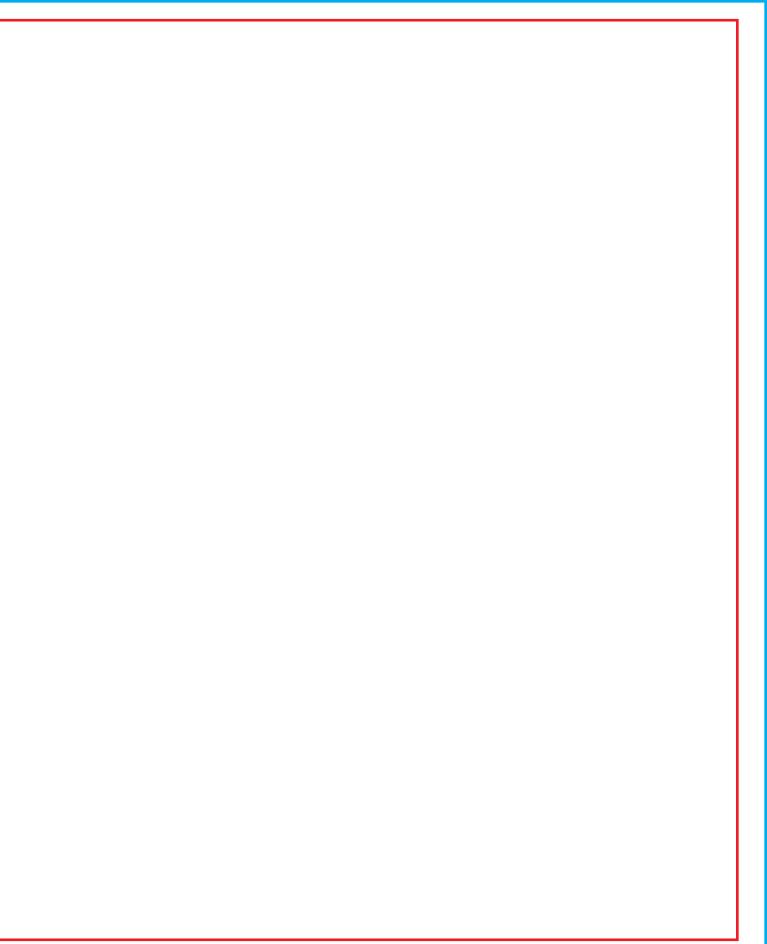

ted as a design element! In order to properly display the advertisement, all important elements should be inside the protective area marked with red line. Background and graphics must fill the entire printable area marked with blue line. If there is no fill between the red and blue lines, a white frame will appear on the printout.
  - Download and work on the graphic design template on the next page of this PDF. If there is more than one, prepare the projects in separate files.

#### C) Guideline:

#### Print area

Protection area

(place here elements that you not want to be cut, such as logos or text). Remember to remove all lines from the project.



# **front** 515 x 254 [mm]

adFrame DTF 500x250 Double-sided print



## **back** 515 x 254 [mm]

adFrame DTF 500x250 Double-sided print