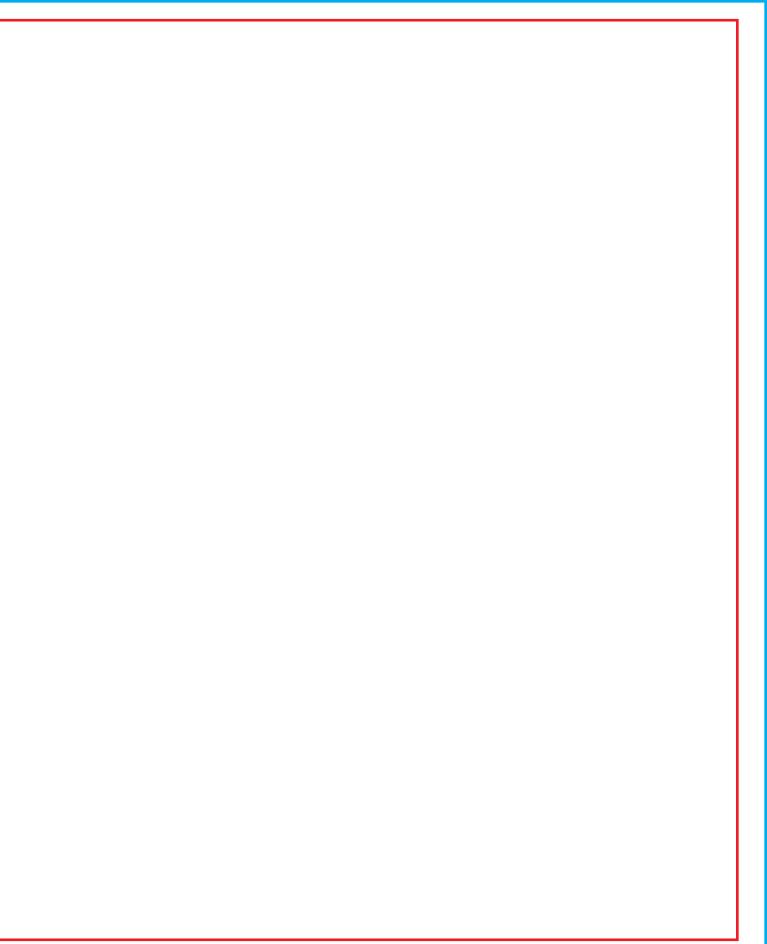

ore saving the files. Leaving the line on will result in it being printed as a design element! In order to properly display the advertisement, all important elements should be inside the protective area marked with red line. Background and graphics must fill the entire printable area marked with blue line. If there is no fill between the red and blue lines, a white frame will appear on the printout.
  - Download and work on the graphic design template on the next page of this PDF. If there is more than one, prepare the projects in separate files.

#### C) Guideline:

#### Print area

Protection area

(place here elements that you not want to be cut, such as logos or text). Remember to remove all lines from the project.



# **front** 515 x 254 [mm]

adFrame DTF 500x250 Double-sided print



## **back** 515 x 254 [mm]

adFrame DTF 500x250 Double-sided print