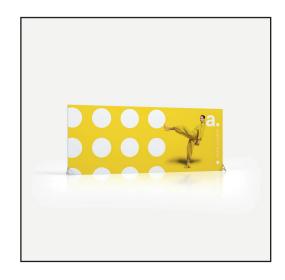

## front

510 x 205 [mm]

adFrame DTF 500x200 Double-sided print

## back

510 x 205 [mm]

adFrame DTF 500x200 Double-sided print