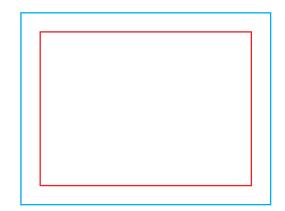

Q Guideline:

Print area

Protection area

(place here elements that you not want to be cut, such as logos or text). Remember to remove all lines from the project.