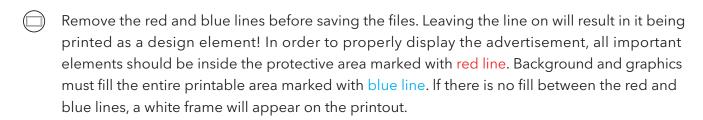

Q Guideline:

Print area

Protection area

(place here elements that you not want to be cut, such as logos or text). Remember to remove all lines from the project.