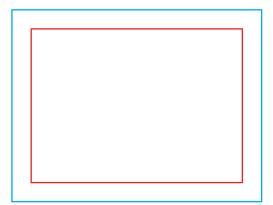

### Print area

Protection area

(place here elements that you not want to be cut, such as logos or text). Remember to remove all lines from the project.

# front

## 2070 x 2545 [mm]

adFrame DTF 200x250 Double-sided print