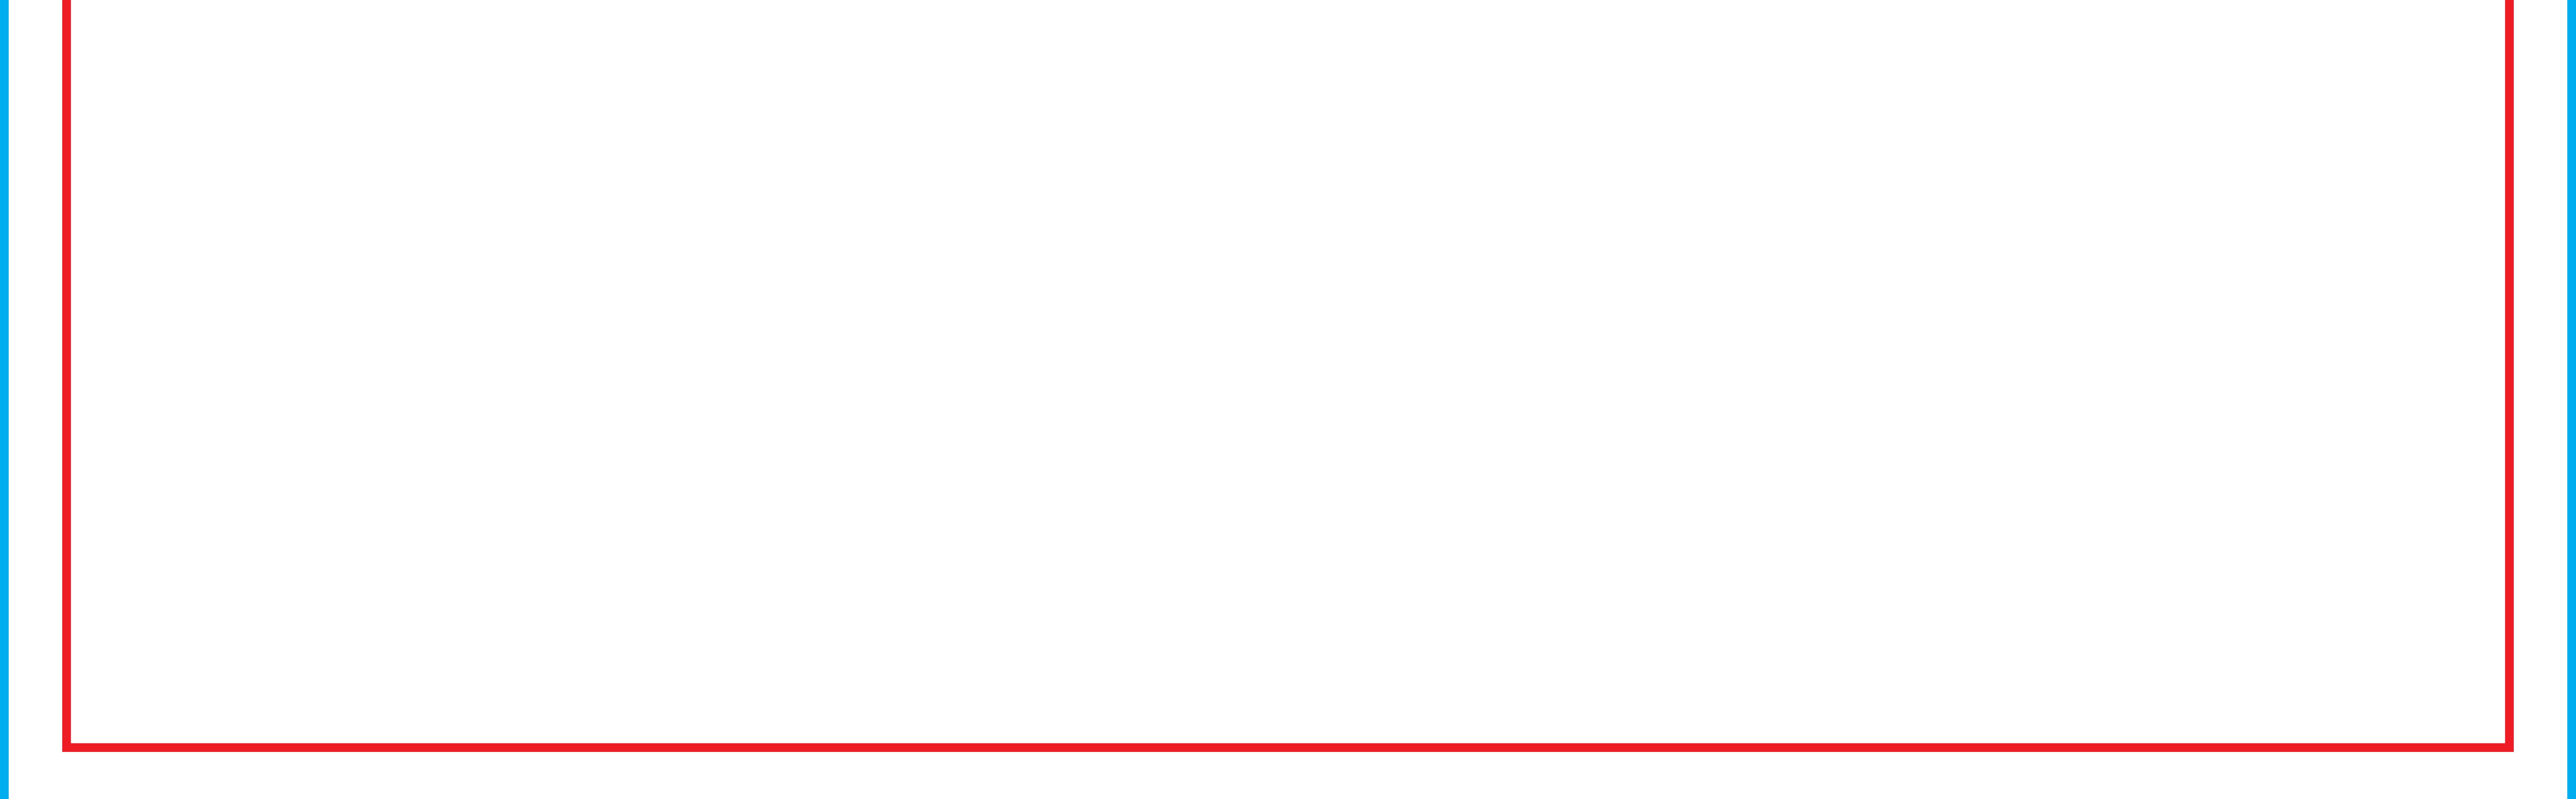

### Print area

Protection area

(place here elements that you not want to be cut, such as logos or text). Remember to remove all lines from the project.

# front

## 2070 x 2545 [mm]

adFrame DTF 200x250 Double-sided print