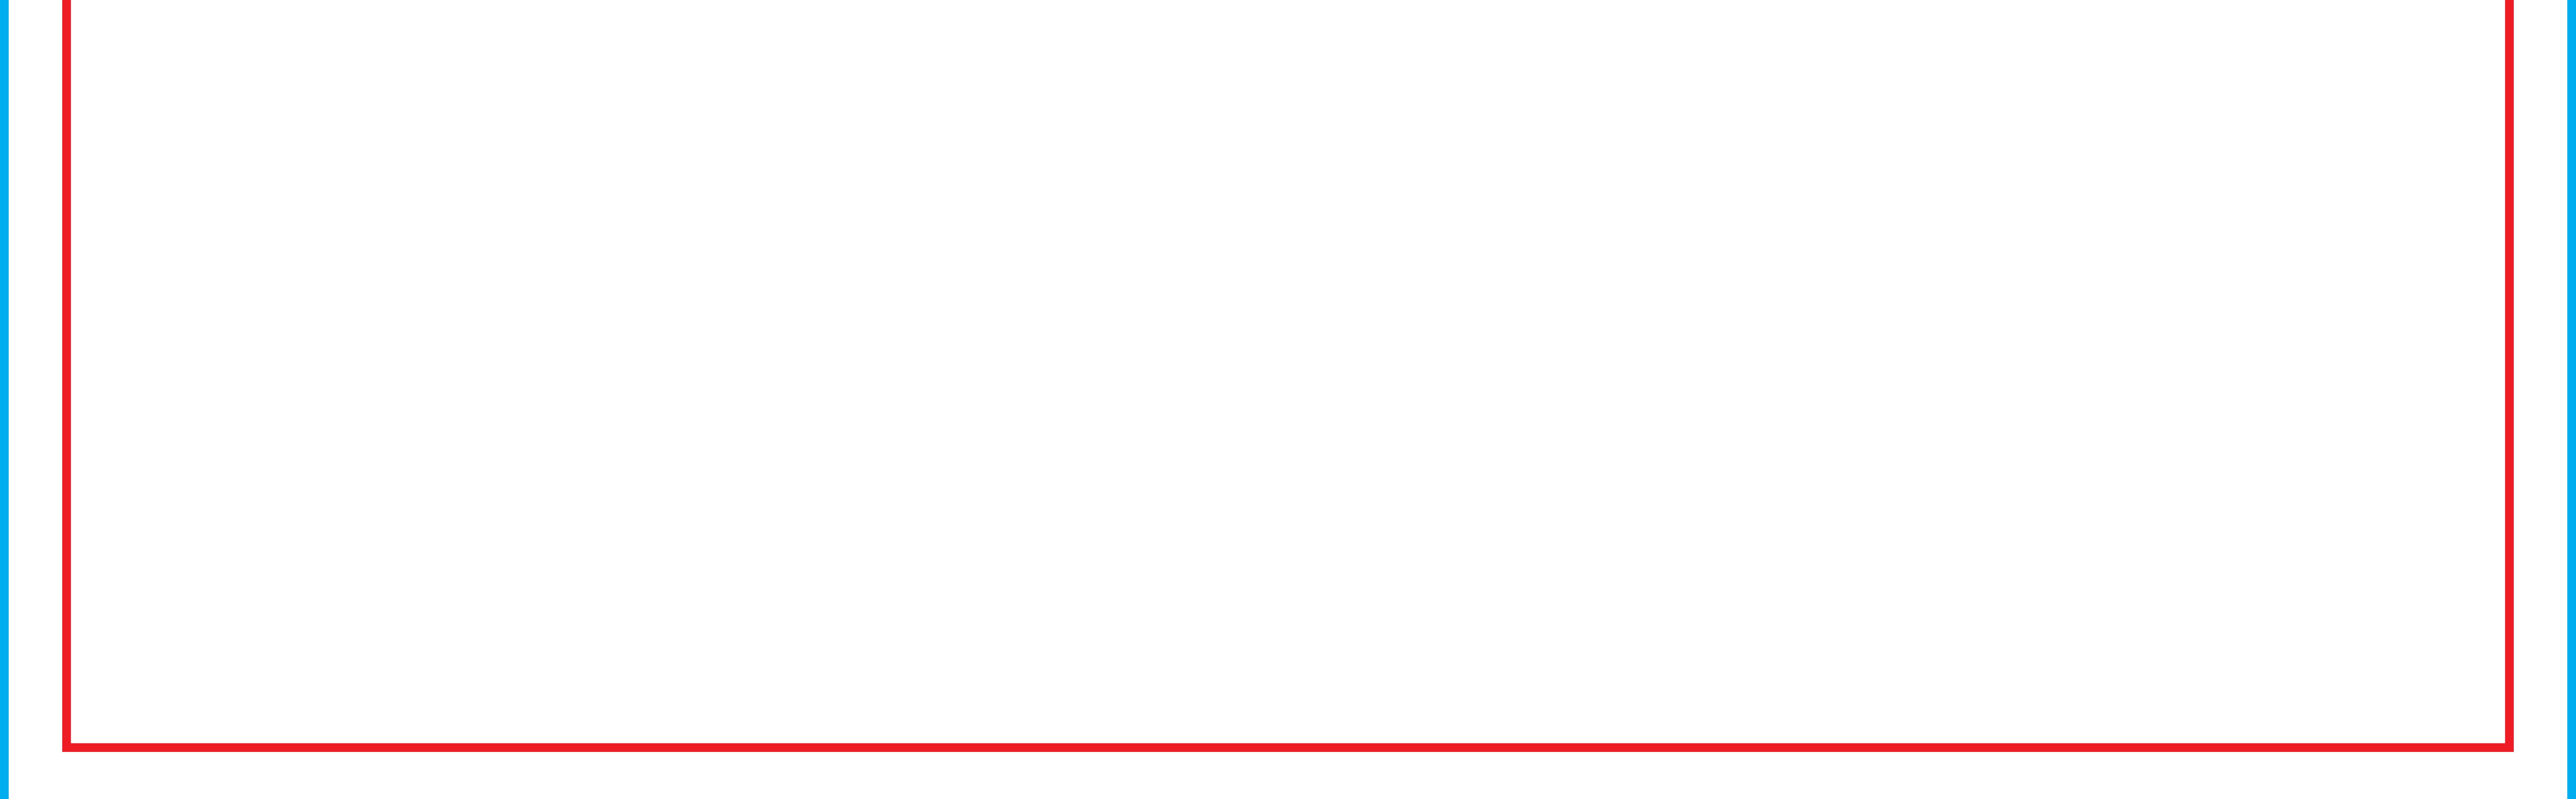

ed as a design element! In order to properly display the advertisement, all important elements should be inside the protective area marked with red line. Background and graphics must fill the entire printable area marked with blue line. If there is no fill between the red and blue lines, a white frame will appear on the printout.
  - Download and work on the graphic design template on the next page of this PDF. If there is more than one, prepare the projects in separate files.

## **Q** Guideline:

### Print area

Protection area

(place here elements that you not want to be cut, such as logos or text). Remember to remove all lines from the project.





# front

## 2070 x 2545 [mm]

adFrame DTF 200x250 Double-sided print







## 2070 x 2545 [mm]

adFrame DTF 200x250 Double-sided print