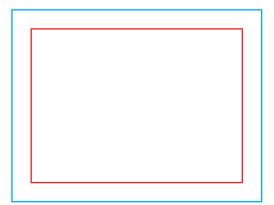

# adFRAME DTF 200x200

(DPI) Resolution: 120 ppi - 1 :1 scale

File format: PDF

- Color: CMYK Coated FOGRA39
- 🐵 flattened file (no layers)
  - no print marks
  - no overprint attribute
  - no bleeds
  - do not change the size of the template
  - convert fonts to curves
  - suggested black color parameters for backlighting: C40 M40 Y20 K100
  - Remove the red and blue lines before saving the files. Leaving the line on will result in it being printed as a design element! In order to properly display the advertisement, all important elements should be inside the protective area marked with red line. Background and graphics must fill the entire printable area marked with blue line. If there is no fill between the red and blue lines, a white frame will appear on the printout.
  - Download and work on the graphic design template on the next page of this PDF. If there is more than one, prepare the projects in separate files.

## Print area

Protection area

(place here elements that you not want to be cut, such as logos or text). Remember to remove all lines from the project.

а