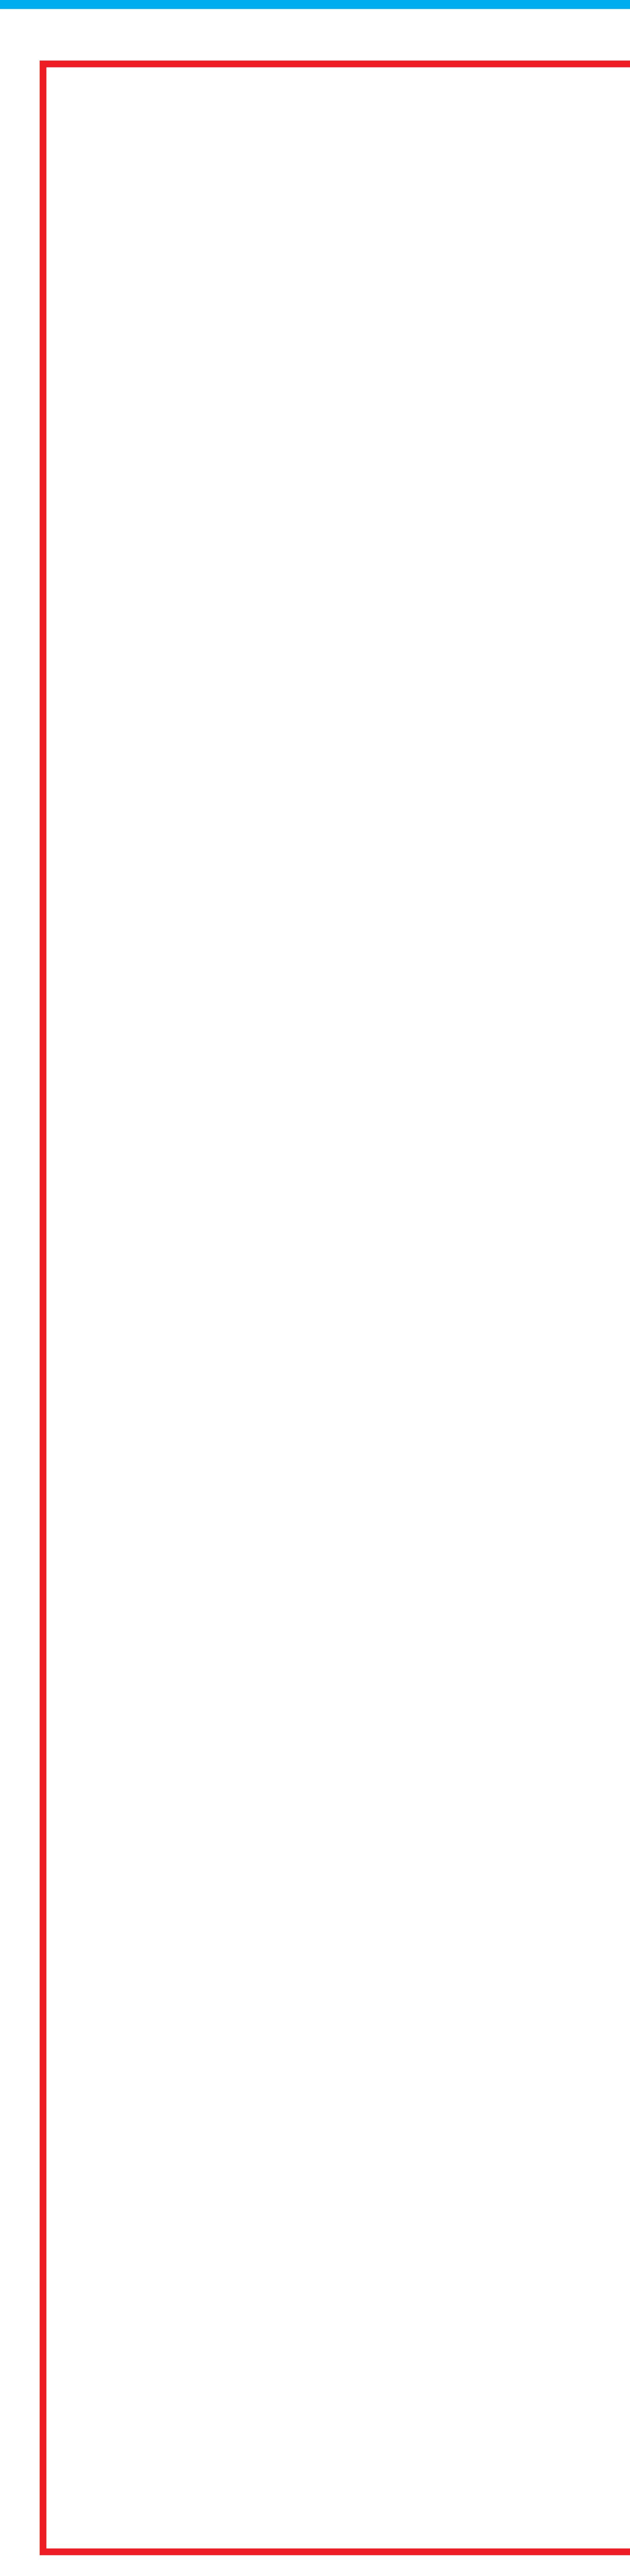

# adFRAME DTF 200x200

(DPI) Resolution: 120 ppi - 1 :1 scale

File format: PDF

- Color: CMYK Coated FOGRA39
- 🐵 flattened file (no layers)
  - no print marks
  - no overprint attribute
  - no bleeds
  - do not change the size of the template
  - convert fonts to curves
  - suggested black color parameters for backlighting: C40 M40 Y20 K100
  - Remove the red and blue lines before saving the files. Leaving the line on will result in it being printed as a design element! In order to properly display the advertisement, all important elements should be inside the protective area marked with red line. Background and graphics must fill the entire printable area marked with blue line. If there is no fill between the red and blue lines, a white frame will appear on the printout.
  - Download and work on the graphic design template on the next page of this PDF. If there is more than one, prepare the projects in separate files.

## Print area

Protection area

(place here elements that you not want to be cut, such as logos or text). Remember to remove all lines from the project.

а

# **front** 2070 x 2050 [mm]

adFrame DTF 200x200 Double-sided print

adFrame DTF 200x200 Double-sided print